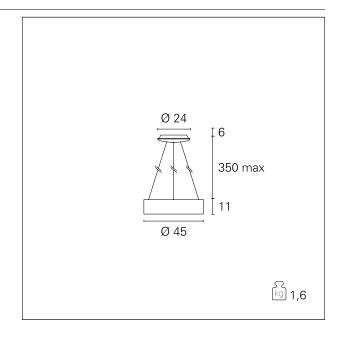

#### PRODUCTS CHARACTERISTICS

**High Bays** installation type **Aluminum** material Finish **Painted** Color White 32 W Power Lumen output - Full emission 1920 lm ø 45 cm. Diameter net weight 1,6 kg.