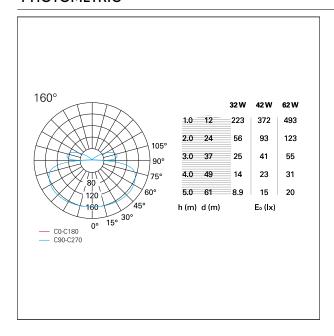

lable in dimmable "wireless signal" Bluetooth versions for Pan Digital or Casambi mesh network.



Switch

1...10 / Push / DALI

#### PRODUCTS CHARACTERISTICS

**High Bays** installation type **Aluminum** material Finish **Painted** Color White 32 W Power Lumen output - Full emission 1920 lm ø 45 cm. Diameter net weight 1,6 kg.



### **ELECTRICAL CHARACTERISTICS**

feeding 220÷240 V

driver 1...10 / Push / DALI

Insulation class Class I

# MECHANICAL CHARACTERISTICS

product IP rate IP20





# Hoop

**SOS00113DA** -  $\emptyset$  45 cm. - 32 W - 1920 lm / 3000 K / CRI > 80

### LED SOURCE DETAILS

led source typeSMD LedLight temperature3000 KCRICRI > 80

# **DRIVER CHARACTERISTICS**

driver 1...10 / Push / DALI

# LIGHTING DETAILS

emission **Downlight** optic 160°

### **PHOTOMETRIC**