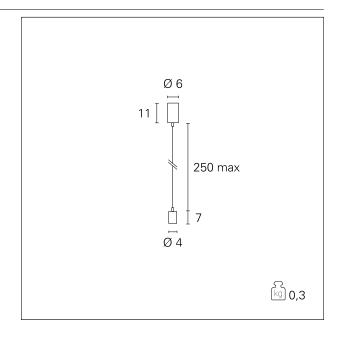

#### PRODUCTS CHARACTERISTICS

installation type High Bays material Metal
Color White
Power 6 W
Lumen output - Full emission net weight 0,30 kg.