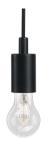

## **DESCRIPTION**

Rod Pendant is suspended and can be used in coordination with the Rod Floor versions. Made in matt white or matt black painted metal, it is complete with E27 lamp socket and matching power cable. It is available in two versions, with single suspension and triple suspension; the latter version is equipped with a single canopy for all three suspensions. Rod Pendant is supplied with a Filament LED bulb lamp that completes it and characterizes its design.