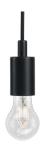

## **DESCRIPTION**

Rod Pendant is suspended and can be used in coordination with the Rod Floor versions. Made in matt white or matt black painted metal, it is complete with E27 lamp socket and matching power cable. It is available in two versions, with single suspension and triple suspension; the latter version is equipped with a single canopy for all three suspensions. Rod Pendant is supplied with a Filament LED bulb lamp that completes it and characterizes its design.