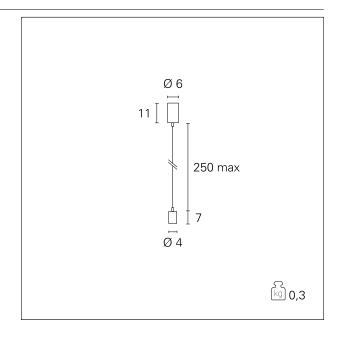

#### PRODUCTS CHARACTERISTICS

installation type High Bays material Metal
Color Black
Power 6 W
Lumen output - Full emission 450 Im
net weight 0,30 kg.