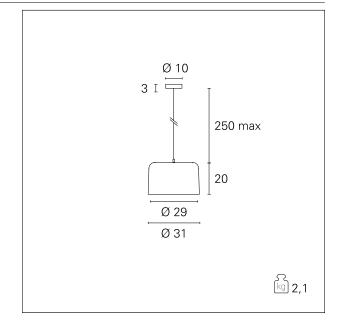

## **DESCRIPTION**

Pendant luminaire. Matt white or matt black painted aluminium body. Feeding cable in coordinated color. White or brass painted internal reflector. For E27 light bulb or LED equivalent. Direct light emission for concentrated light effect. White PVC suspension cable, maximum length 250 cm.

#### PRODUCTS CHARACTERISTICS

installation type material Finish Color Power net weight High Bays Aluminum Matt painted White / White max. 40 W 2,1 kg.