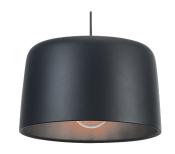

## **DESCRIPTION**

Pendant luminaire. Matt white or matt black painted aluminium body. Feeding cable in coordinated color. White or brass painted internal reflector. For E27 light bulb or LED equivalent. Direct light emission for concentrated light effect. White PVC suspension cable, maximum length 250 cm.