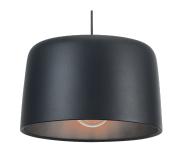

## **DESCRIPTION**

Pendant luminaire. Matt white or matt black painted aluminium body. Feeding cable in coordinated color. White or brass painted internal reflector. For E27 light bulb or LED equivalent. Direct light emission for concentrated light effect. White PVC suspension cable, maximum length 250 cm.

#### PRODUCTS CHARACTERISTICS

installation type material Finish Color Power net weight High Bays Aluminum Matt painted Black / Bronze max. 40 W 2,1 kg.