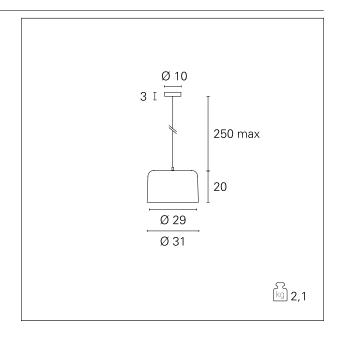

## **DESCRIPTION**

Pendant luminaire. Matt white or matt black painted aluminium body. Feeding cable in coordinated color. White or brass painted internal reflector. For E27 light bulb or LED equivalent. Direct light emission for concentrated light effect. White PVC suspension cable, maximum length 250 cm.

#### PRODUCTS CHARACTERISTICS

installation type material Finish Color Power net weight High Bays Aluminum Matt painted Black / Bronze max. 40 W 2,1 kg.