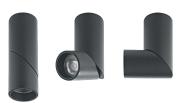

### **DESCRIPTION**

Pako is a projector for wall mounting or ceiling mounting. It is made of matt white or matt black painted metal and is complete with a diffusing screen. The main body is characterized by the inclined cut on which the optical head can rotate 90°. Pako is complete with high efficiency LEDs and integrated driver, it is used for spotlight effects and is combined with the Stek pendant fixture series.

Metal

Painted

Black

4 W

320 Im

0,30 kg.