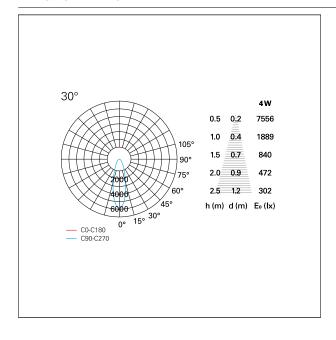

cts and is combined with the Stek pendant fixture series.

Switch On÷Off



#### PRODUCTS CHARACTERISTICS

installation type

material

Finish

Color

Power

Lumen output - Full emission
net weight

Ceiling / Wall diffusers

Metal

Painted

Black

4 W

320 Im

0,30 kg.



### **ELECTRICAL CHARACTERISTICS**

feeding 220÷240 V
driver On÷Off
Insulation class Class I

### MECHANICAL CHARACTERISTICS

product IP rate IP20





# Pako

**SOP08121** - 4 W / 3000 K / CRI > 80

### LED SOURCE DETAILS

| led source type         | SMD Led  |
|-------------------------|----------|
| Light source connection | LED      |
| Light temperature       | 3000 K   |
| CRI                     | CRI > 80 |

### **DRIVER CHARACTERISTICS**

driver On÷Off

### LIGHTING DETAILS

emission Direct

### **PHOTOMETRIC**