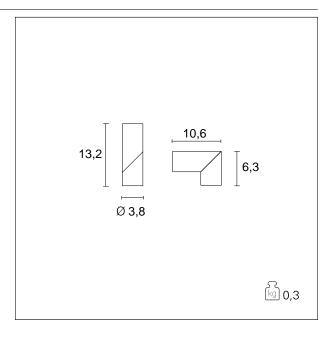

## Pako

**SOP08121** - 4 W / 3000 K / CRI > 80

### **DESCRIPTION**

Pako is a projector for wall mounting or ceiling mounting. It is made of matt white or matt black painted metal and is complete with a diffusing screen. The main body is characterized by the inclined cut on which the optical head can rotate 90°. Pako is complete with high efficiency LEDs and integrated driver, it is used for spotlight effects and is combined with the Stek pendant fixture series.

Switch On÷Off



#### PRODUCTS CHARACTERISTICS

installation type

material

Finish

Color

Power

Lumen output - Full emission
net weight

Ceiling / Wall diffusers

Metal

Painted

Black

4 W

320 Im

0,30 kg.



### **ELECTRICAL CHARACTERISTICS**

feeding 220÷240 V
driver On÷Off
Insulation class Class I

### MECHANICAL CHARACTERISTICS

product IP rate IP20





# Pako

**SOP08121** - 4 W / 3000 K / CRI > 80

### LED SOURCE DETAILS

| led source type         | SMD Led  |
|-------------------------|----------|
| Light source connection | LED      |
| Light temperature       | 3000 K   |
| CRI                     | CRI > 80 |

### **DRIVER CHARACTERISTICS**

driver On÷Off

### LIGHTING DETAILS

emission Direct

### **PHOTOMETRIC**