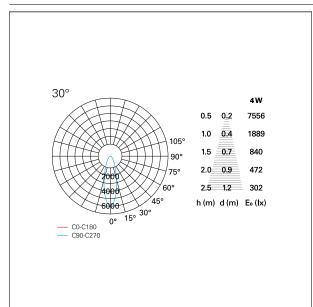

|------------------|-----------|
| driver           | On÷Off    |
| Insulation class | Class I   |

### MECHANICAL CHARACTERISTICS

product IP rate

IP20

PAN Srl Via G. Michelucci, 1 50028 Barberino Tavarnelle Firenze, Italy Tel. +39 055 80 59 336/7 Fax +39 055 80 59 338 panint@panint.it www.panint.it

This datasheet is property of Pan Srl. All rights reserved. We reserve the right to make technical changes without notice.



# Pako

**SOP08111** - 4 W / 3000 K / CRI > 80

### LED SOURCE DETAILS

| led source type         | SMD Led  |
|-------------------------|----------|
| Light source connection | LED      |
| Light temperature       | 3000 K   |
| CRI                     | CRI > 80 |

### DRIVER CHARACTERISTICS

driver

On÷Off

### LIGHTING DETAILS

emission

Direct

### PHOTOMETRIC