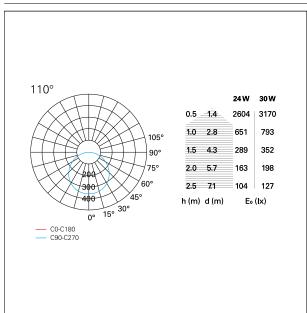

# LIGHTING DETAILS

| luminous effect | diffused light |
|-----------------|----------------|
| optic           | 110°           |

# PHOTOMETRIC