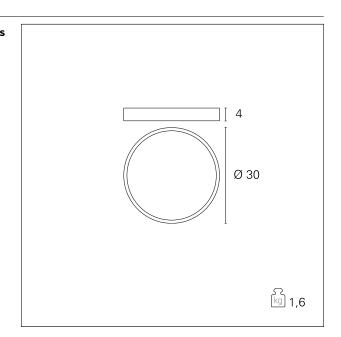

# Young

**SOP03312** - ø 30 cm. - 30 W - 2230 lm / 4000 K / CRI > 80

# **PRODUCTS CHARACTERISTICS**

installation type material Color Power Lumen output - Full emission net weight Ceiling / Wall diffusers Aluminum White 30 W 2400 Im 1,6 kg.