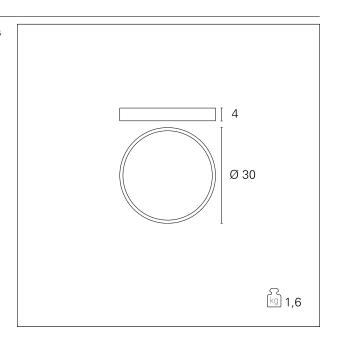

#### PRODUCTS CHARACTERISTICS

installation type

material

Color

Power

Lumen output - Full emission
net weight

Ceiling / Wall diffusers

Aluminum

White

30 W

2230 Im

1,6 kg.