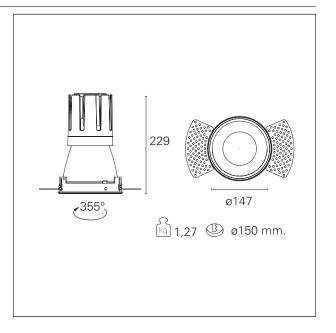

#### PRODUCTS CHARACTERISTICS

trimless recessed installation type material **Aluminum** Color Matt bronze 42 W Power Lumen output - Full emission 3684 lm 88 lm/W Efficacy Ø 147 mm. Diameter **Dimensions** h 229 mm. net weight 1,27 kg.

#### **HOLE RECESS DIMENSIONS**

hole recess diameter Ø 150 mm.