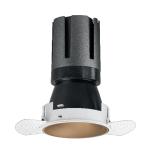

### Nemo TL Comfort

RTT22460 - Trimless + Matt Bronze Reflector - 42 W - 3800 lumen / 2700 K / CRI >90

#### **DESCRIPTION**

Nemo TL is the trimless series of the Nemo family designed for installations in plasterboard false ceilings with no visible edge. Models up to 24W are equipped with a pre-drilled fixed frame for direct fixing of the luminaire to the false ceiling; The 33W and 42W models are equipped with height-adjustable fixing frame. Nemo TL Comfort is the solution for installations with maximum visual comfort; thanks to its 48 ° cut off, the TL Comfort version of the Nemo series guarantees maximum control of direct glare. The lighting modules are all equipped with the latest generation of LEDs (CRI> 90 and SDCM <3). The interchangeable secondary reflectors are available in four different satin finishes and allow you to aesthetically characterize the system even after the first installation without changing the lighting performance. The safety cable supplied prevents accidental drops and the "fast plug" connection system to the driver allows quick and safe installation.

#### PRODUCTS CHARACTERISTICS

trimless recessed installation type material **Aluminum** Color Matt bronze 42 W Power Lumen output - Full emission 3684 lm 88 lm/W Efficacy Ø 147 mm. Diameter **Dimensions** h 229 mm. net weight 1,27 kg.