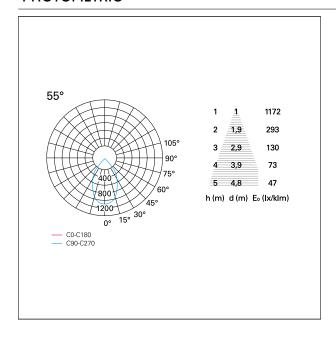

OLE RECESS DIMENSIONS**

hole recess diameter Ø 150 mm.

#### **ENERGY CLASSIFICATION**





The lamps cannot be changed in the luminaire.

### LED SOURCE DETAILS

led source typeCoB LedLED brandBridgeluxLED current1050 mALED voltage36 V

Service lifetime L80 / B20 - 50.000 h.

Light temperature 2700 K
CRI CRI >90
SDCM <3

#### **DRIVER CHARACTERISTICS**

driver On÷Off

Power factor > 0,9

Operating temperature -20°C ÷ 45°C

### LIGHTING DETAILS

emission rotationally symmetrical



# Nemo TL Comfort

RTT22460 - Trimless + Matt Bronze Reflector - 42 W - 3800 lumen / 2700 K / CRI >90

| luminous effect     | wide |
|---------------------|------|
| optic               | 55°  |
| Beam angle - direct | 55°  |
| UGR                 | ≤ 21 |
| Cut Hood            | 48°  |

#### **PHOTOMETRIC**