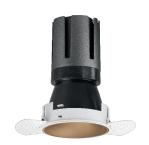

### Nemo TL Comfort

RTT22460DM - Trimless + Matt Bronze Reflector - 42 W - 3800 lumen / 2700 K / CRI >90

#### **DESCRIPTION**

Nemo TL is the trimless series of the Nemo family designed for installations in plasterboard false ceilings with no visible edge. Models up to 24W are equipped with a pre-drilled fixed frame for direct fixing of the luminaire to the false ceiling; The 33W and 42W models are equipped with height-adjustable fixing frame. Nemo TL Comfort is the solution for installations with maximum visual comfort; thanks to its 48 ° cut off, the TL Comfort version of the Nemo series guarantees maximum control of direct glare. The lighting modules are all equipped with the latest generation of LEDs (CRI> 90 and SDCM <3). The interchangeable secondary reflectors are available in four different satin finishes and allow you to aesthetically characterize the system even after the first installation without changing the lighting performance. The safety cable supplied prevents accidental drops and the "fast plug" connection system to the driver allows quick and safe installation.

#### PRODUCTS CHARACTERISTICS

installation type trii
material Ali
Color Mc
Power 42
Lumen output - Full emission 36
Efficacy 88
Diameter Ø
Dimensions h 2
net weight 1,2

trimless recessed Aluminum Matt bronze 42 W 3684 Im 88 Im/W Ø 147 mm. h 229 mm. 1,27 kg.