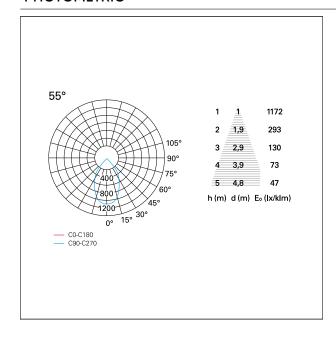

# Nemo TL Comfort

RTT22460DM - Trimless + Matt Bronze Reflector - 42 W - 3800 lumen / 2700 K / CRI >90

| luminous effect     | wide |
|---------------------|------|
| optic               | 55°  |
| Beam angle - direct | 55°  |
| UGR                 | ≤ 21 |
| Cut Hood            | 48°  |

#### **PHOTOMETRIC**