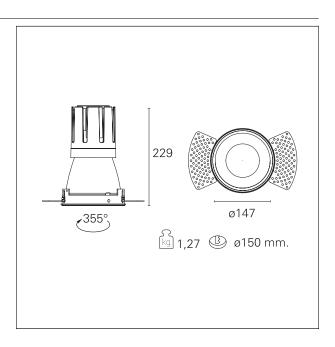

#### PRODUCTS CHARACTERISTICS

installation type trii
material Ali
Color Mc
Power 42
Lumen output - Full emission 36
Efficacy 88
Diameter Ø
Dimensions h 2
net weight 1,2

trimless recessed Aluminum Matt bronze 42 W 3684 Im 88 Im/W Ø 147 mm. h 229 mm. 1,27 kg.

#### **HOLE RECESS DIMENSIONS**

hole recess diameter Ø 150 mm.