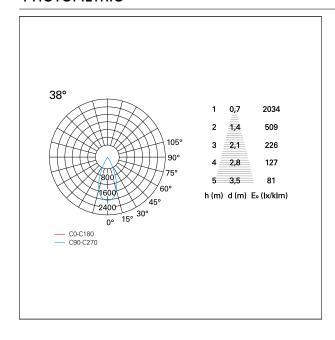

E RECESS DIMENSIONS**

hole recess diameter Ø 150 mm.

### **ENERGY CLASSIFICATION**





The lamps cannot be changed in the luminaire.

## LED SOURCE DETAILS

led source typeCoB LedLED brandBridgeluxLED current1050 mALED voltage36 V

Service lifetime L80 / B20 - 50.000 h.

Light temperature 2700 K
CRI CRI >90
SDCM <3

### **DRIVER CHARACTERISTICS**

driver On÷Off

Power factor > 0,9

Operating temperature -20°C ÷ 45°C

#### LIGHTING DETAILS

emission rotationally symmetrical



# Nemo TL Comfort

RTT22459 - Trimless + Matt Bronze Reflector - 42 W - 3800 lumen / 2700 K / CRI >90

| luminous effect     | flood |
|---------------------|-------|
| optic               | 38°   |
| Beam angle - direct | 38°   |
| UGR                 | ≤ 17  |
| Cut Hood            | 48°   |

## **PHOTOMETRIC**