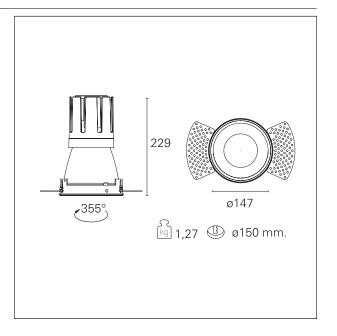

#### PRODUCTS CHARACTERISTICS

trimless recessed installation type material **Aluminum** Color Matt bronze 42 W Power Lumen output - Full emission 3678 lm 88 lm/W Efficacy Ø 147 mm. Diameter **Dimensions** h 229 mm. net weight 1,27 kg.

### **HOLE RECESS DIMENSIONS**

hole recess diameter Ø 150 mm.