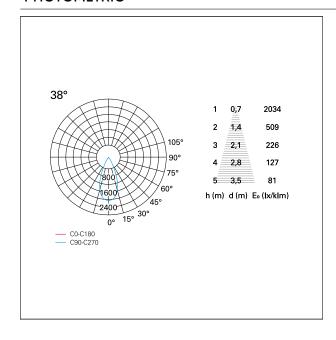

SS DIMENSIONS**

hole recess diameter Ø 150 mm.

### **ENERGY CLASSIFICATION**





The lamps cannot be changed in the luminaire.

### LED SOURCE DETAILS

led source typeCoB LedLED brandBridgeluxLED current1050 mALED voltage36 V

Service lifetime L80 / B20 - 50.000 h.

Light temperature 2700 K
CRI CRI >90
SDCM <3

### **DRIVER CHARACTERISTICS**

driver Pan Digital
Power factor > 0,9
Operating temperature -20°C ÷ 45°C

### LIGHTING DETAILS

emission rotationally symmetrical



# Nemo TL Comfort

RTT22459PD - Trimless + Matt Bronze Reflector - 42 W - 3800 lumen / 2700 K / CRI >90

| luminous effect     | flood |
|---------------------|-------|
| optic               | 38°   |
| Beam angle - direct | 38°   |
| UGR                 | ≤ 17  |
| Cut Hood            | 48°   |

### **PHOTOMETRIC**