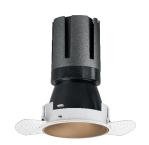

### Nemo TL Comfort

RTT22459PD - Trimless + Matt Bronze Reflector - 42 W - 3800 lumen / 2700 K / CRI >90

### **DESCRIPTION**

Nemo TL is the trimless series of the Nemo family designed for installations in plasterboard false ceilings with no visible edge. Models up to 24W are equipped with a pre-drilled fixed frame for direct fixing of the luminaire to the false ceiling; The 33W and 42W models are equipped with height-adjustable fixing frame. Nemo TL Comfort is the solution for installations with maximum visual comfort; thanks to its 48 ° cut off, the TL Comfort version of the Nemo series guarantees maximum control of direct glare. The lighting modules are all equipped with the latest generation of LEDs (CRI> 90 and SDCM <3). The interchangeable secondary reflectors are available in four different satin finishes and allow you to aesthetically characterize the system even after the first installation without changing the lighting performance. The safety cable supplied prevents accidental drops and the "fast plug" connection system to the driver allows quick and safe installation.

#### PRODUCTS CHARACTERISTICS

installation type
material
Color
Power
Lumen output - Full emission
Efficacy
Diameter
Dimensions
net weight

trimless recessed Aluminum Matt bronze 42 W 3678 Im 88 Im/W Ø 147 mm. h 229 mm. 1,27 kg.