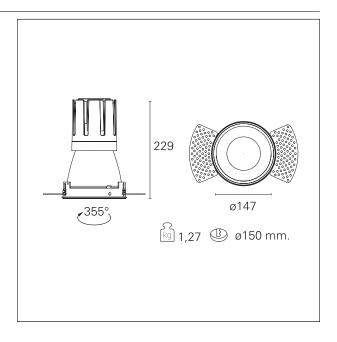

#### PRODUCTS CHARACTERISTICS

installation type
material
Color
Power
Lumen output - Full emission
Efficacy
Diameter
Dimensions
net weight

trimless recessed Aluminum Matt bronze 42 W 3678 Im 88 Im/W Ø 147 mm. h 229 mm. 1,27 kg.

### **HOLE RECESS DIMENSIONS**

hole recess diameter Ø 150 mm.