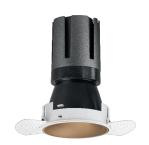

### Nemo TL Comfort

RTT22459DM - Trimless + Matt Bronze Reflector - 42 W - 3800 lumen / 2700 K / CRI >90

#### **DESCRIPTION**

Nemo TL is the trimless series of the Nemo family designed for installations in plasterboard false ceilings with no visible edge. Models up to 24W are equipped with a pre-drilled fixed frame for direct fixing of the luminaire to the false ceiling; The 33W and 42W models are equipped with height-adjustable fixing frame. Nemo TL Comfort is the solution for installations with maximum visual comfort; thanks to its 48 ° cut off, the TL Comfort version of the Nemo series guarantees maximum control of direct glare. The lighting modules are all equipped with the latest generation of LEDs (CRI> 90 and SDCM <3). The interchangeable secondary reflectors are available in four different satin finishes and allow you to aesthetically characterize the system even after the first installation without changing the lighting performance. The safety cable supplied prevents accidental drops and the "fast plug" connection system to the driver allows quick and safe installation.

#### PRODUCTS CHARACTERISTICS

trimless recessed installation type material **Aluminum** Color Matt bronze 42 W Power Lumen output - Full emission 3678 lm 88 lm/W Efficacy Ø 147 mm. Diameter **Dimensions** h 229 mm. net weight 1,27 kg.