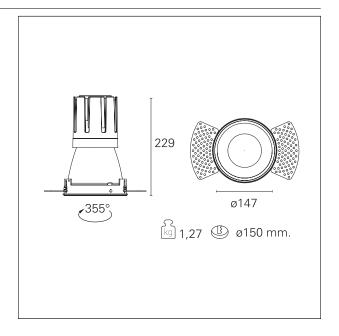

#### PRODUCTS CHARACTERISTICS

trimless recessed installation type material **Aluminum** Color Matt bronze 42 W Power Lumen output - Full emission 3678 lm 88 lm/W Efficacy Ø 147 mm. Diameter **Dimensions** h 229 mm. net weight 1,27 kg.

# **HOLE RECESS DIMENSIONS**

hole recess diameter Ø 150 mm.