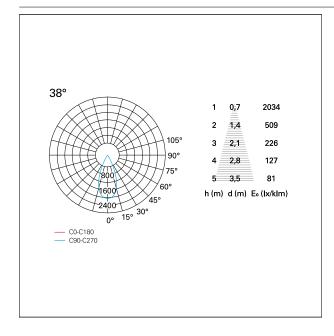

# **PHOTOMETRIC**

# Nemo TL Comfort

RTT22459DM - Trimless + Matt Bronze Reflector - 42 W - 3800 lumen / 2700 K / CRI >90

| luminous effect     | flood |
|---------------------|-------|
| optic               | 38°   |
| Beam angle - direct | 38°   |
| UGR                 | ≤ 17  |
| Cut Hood            | 48°   |