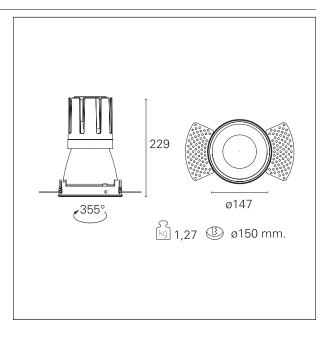

#### PRODUCTS CHARACTERISTICS

trimless recessed installation type material **Aluminum** Color Matt bronze 42 W Power Lumen output - Full emission 3670 lm 87 lm/W Efficacy Ø 147 mm. Diameter **Dimensions** h 229 mm. net weight 1,27 kg.

#### **HOLE RECESS DIMENSIONS**

hole recess diameter Ø 150 mm.