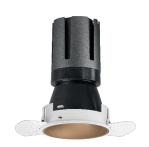

### Nemo TL Comfort

RTT22458 - Trimless + Matt Bronze Reflector - 42 W - 3800 lumen / 2700 K / CRI >90

#### PRODUCTS CHARACTERISTICS

trimless recessed installation type material **Aluminum** Color Matt bronze 42 W Power Lumen output - Full emission 3670 lm 87 lm/W Efficacy Ø 147 mm. Diameter **Dimensions** h 229 mm. net weight 1,27 kg.