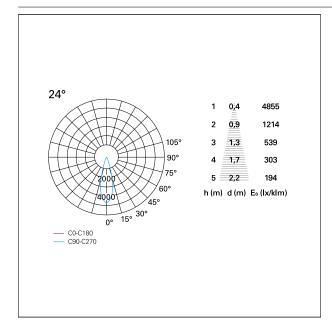

### LIGHTING DETAILS

emission rotationally symmetrical

# Nemo TL Comfort

RTT22458 - Trimless + Matt Bronze Reflector - 42 W - 3800 lumen / 2700 K / CRI >90

| luminous effect     | flood       |
|---------------------|-------------|
| optic               | <b>24</b> ° |
| Beam angle - direct | 24°         |
| UGR                 | ≤ 17        |
| Cut Hood            | 48°         |

#### **PHOTOMETRIC**