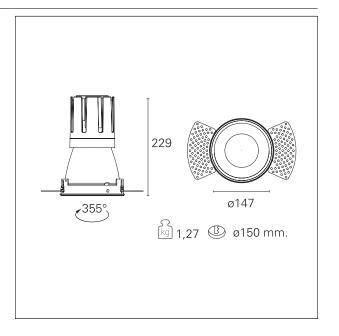

#### PRODUCTS CHARACTERISTICS

trimless recessed installation type material **Aluminum** Color Matt bronze 42 W Power Lumen output - Full emission 3670 lm 87 lm/W Efficacy Ø 147 mm. Diameter **Dimensions** h 229 mm. net weight 1,27 kg.

# **HOLE RECESS DIMENSIONS**

hole recess diameter Ø 150 mm.