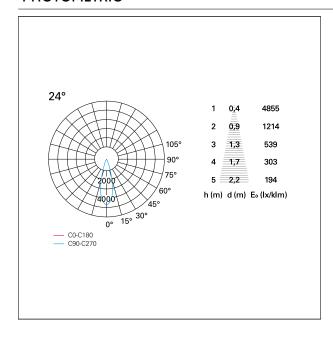

0 mm.

#### **ENERGY CLASSIFICATION**





The lamps cannot be changed in the luminaire.

# LED SOURCE DETAILS

led source typeCoB LedLED brandBridgeluxLED current1050 mALED voltage36 V

Service lifetime L80 / B20 - 50.000 h.

Light temperature 2700 K
CRI CRI >90
SDCM <3

#### **DRIVER CHARACTERISTICS**

driver 1...10V / Push
Power factor > 0,9

Operating temperature -20°C ÷ 45°C

#### LIGHTING DETAILS

emission rotationally symmetrical



# Nemo TL Comfort

RTT22458DM - Trimless + Matt Bronze Reflector - 42 W - 3800 lumen / 2700 K / CRI >90

| luminous effect     | flood       |
|---------------------|-------------|
| optic               | <b>24°</b>  |
| Beam angle - direct | <b>24</b> ° |
| UGR                 | ≤ 17        |
| Cut Hood            | 48°         |

#### **PHOTOMETRIC**