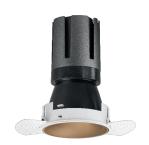

### Nemo TL Comfort

RTT22458DM - Trimless + Matt Bronze Reflector - 42 W - 3800 lumen / 2700 K / CRI >90

#### **DESCRIPTION**

Nemo TL is the trimless series of the Nemo family designed for installations in plasterboard false ceilings with no visible edge. Models up to 24W are equipped with a pre-drilled fixed frame for direct fixing of the luminaire to the false ceiling; The 33W and 42W models are equipped with height-adjustable fixing frame. Nemo TL Comfort is the solution for installations with maximum visual comfort; thanks to its 48 ° cut off, the TL Comfort version of the Nemo series guarantees maximum control of direct glare. The lighting modules are all equipped with the latest generation of LEDs (CRI> 90 and SDCM <3). The interchangeable secondary reflectors are available in four different satin finishes and allow you to aesthetically characterize the system even after the first installation without changing the lighting performance. The safety cable supplied prevents accidental drops and the "fast plug" connection system to the driver allows quick and safe installation.

#### PRODUCTS CHARACTERISTICS

trimless recessed installation type material **Aluminum** Color Matt bronze 42 W Power Lumen output - Full emission 3670 lm 87 lm/W Efficacy Ø 147 mm. Diameter **Dimensions** h 229 mm. net weight 1,27 kg.