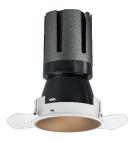

# Nemo TL Comfort

RTT22458DA - Trimless + Matt Bronze Reflector - 42 W - 3800 lumen / 2700 K / CRI >90

#### **PRODUCTS CHARACTERISTICS**

| installation type<br>material<br>Color<br>Power<br>Lumen output – Full emission<br>Efficacy<br>Diameter<br>Dimensions<br>net weight | Aluminum<br>Matt bronze<br>42 W<br>3670 lm<br>87 lm/W<br>Ø 147 mm.<br>h 229 mm.<br>1,27 kg. | 229     |
|-------------------------------------------------------------------------------------------------------------------------------------|---------------------------------------------------------------------------------------------|---------|
|                                                                                                                                     |                                                                                             |         |
|                                                                                                                                     |                                                                                             | <u></u> |