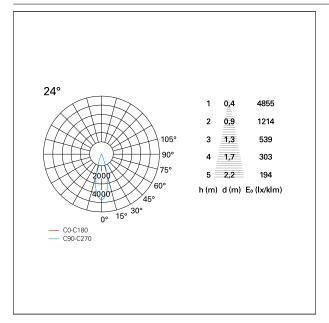

### PHOTOMETRIC

# Nemo TL Comfort

RTT22458DA - Trimless + Matt Bronze Reflector - 42 W - 3800 lumen / 2700 K / CRI >90

| luminous effect     | flood       |
|---------------------|-------------|
| optic               | <b>24</b> ° |
| Beam angle - direct | <b>24</b> ° |
| UGR                 | ≤ 17        |
| Cut Hood            | <b>48</b> ° |

#### LIGHTING DETAILS

emission

rotationally symmetrical

PAN International Srl Via G. Michelucci, 1 50028 Barberino Tavarnelle Firenze, Italy Tel. +39 055 80 59 336/7 Fax +39 055 80 59 338 panint@panint.it www.panint.it