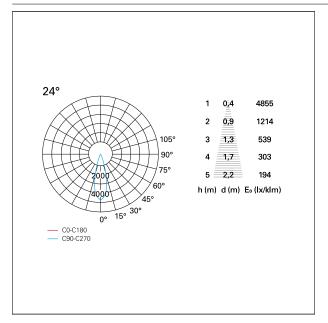

### PHOTOMETRIC

# Nemo TL Comfort

RTT22458CA - Trimless + Matt Bronze Reflector - 42 W - 3800 lumen / 2700 K / CRI >90

| luminous effect     | flood       |
|---------------------|-------------|
| optic               | <b>24</b> ° |
| Beam angle - direct | <b>24</b> ° |
| UGR                 | ≤ 17        |
| Cut Hood            | <b>48</b> ° |