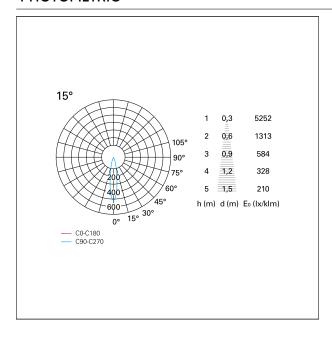

# Nemo TL Comfort

RTT22457 - Trimless + Matt Bronze Reflector - 42 W - 3800 lumen / 2700 K / CRI >90

| luminous effect     | spot |
|---------------------|------|
| optic               | 15°  |
| Beam angle - direct | 15°  |
| UGR                 | ≤ 17 |
| Cut Hood            | 48°  |

## **PHOTOMETRIC**