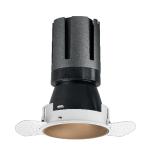

### Nemo TL Comfort

RTT22457 - Trimless + Matt Bronze Reflector - 42 W - 3800 lumen / 2700 K / CRI >90

#### **DESCRIPTION**

Nemo TL is the trimless series of the Nemo family designed for installations in plasterboard false ceilings with no visible edge. Models up to 24W are equipped with a pre-drilled fixed frame for direct fixing of the luminaire to the false ceiling; The 33W and 42W models are equipped with height-adjustable fixing frame. Nemo TL Comfort is the solution for installations with maximum visual comfort; thanks to its 48 ° cut off, the TL Comfort version of the Nemo series guarantees maximum control of direct glare. The lighting modules are all equipped with the latest generation of LEDs (CRI> 90 and SDCM <3). The interchangeable secondary reflectors are available in four different satin finishes and allow you to aesthetically characterize the system even after the first installation without changing the lighting performance. The safety cable supplied prevents accidental drops and the "fast plug" connection system to the driver allows quick and safe installation.

#### PRODUCTS CHARACTERISTICS

trimless recessed installation type material **Aluminum** Color Matt bronze 42 W Power Lumen output - Full emission 3666 lm 87 lm/W Efficacy Ø 147 mm. Diameter **Dimensions** h 229 mm. net weight 1,27 kg.