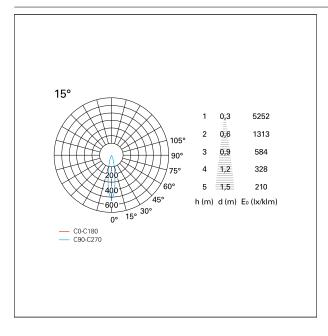

E RECESS DIMENSIONS**

hole recess diameter Ø 150 mm.

### **ENERGY CLASSIFICATION**





The lamps cannot be changed in the luminaire.

### LED SOURCE DETAILS

led source typeCoB LedLED brandBridgeluxLED current1050 mALED voltage36 V

Service lifetime L80 / B20 - 50.000 h.

Light temperature 2700 K
CRI CRI >90
SDCM <3

### **DRIVER CHARACTERISTICS**

driver Pan Digital
Power factor > 0,9
Operating temperature -20°C ÷ 45°C

### LIGHTING DETAILS

emission rotationally symmetrical



# Nemo TL Comfort

RTT22457PD - Trimless + Matt Bronze Reflector - 42 W - 3800 lumen / 2700 K / CRI >90

| luminous effect     | spot |
|---------------------|------|
| optic               | 15°  |
| Beam angle - direct | 15°  |
| UGR                 | ≤ 17 |
| Cut Hood            | 48°  |

### **PHOTOMETRIC**