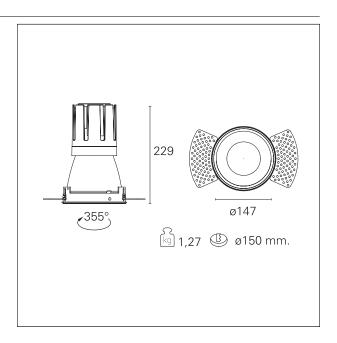

#### PRODUCTS CHARACTERISTICS

installation type
material
Color
Power
Lumen output - Full emission
Efficacy
Diameter
Dimensions
net weight

trimless recessed Aluminum Matt bronze 42 W 3666 Im 87 Im/W Ø 147 mm. h 229 mm. 1,27 kg.

### **HOLE RECESS DIMENSIONS**

hole recess diameter Ø 150 mm.