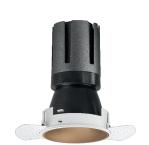

### Nemo TL Comfort

RTT22457DM - Trimless + Matt Bronze Reflector - 42 W - 3800 lumen / 2700 K / CRI >90

#### PRODUCTS CHARACTERISTICS

trimless recessed installation type material **Aluminum** Color Matt bronze 42 W Power Lumen output - Full emission 3666 lm 87 lm/W Efficacy Ø 147 mm. Diameter **Dimensions** h 229 mm. net weight 1,27 kg.

## Nemo TL Comfort

RTT22457DM - Trimless + Matt Bronze Reflector - 42 W - 3800 lumen / 2700 K / CRI >90

# Nemo TL Comfort

RTT22457DM - Trimless + Matt Bronze Reflector - 42 W - 3800 lumen / 2700 K / CRI >90

| luminous effect     | spot |
|---------------------|------|
| optic               | 15°  |
| Beam angle - direct | 15°  |
| UGR                 | ≤ 17 |
| Cut Hood            | 48°  |