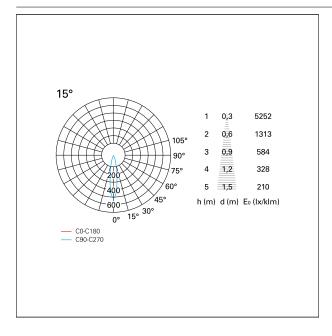

#### LIGHTING DETAILS

emission rotationally symmetrical

# Nemo TL Comfort

RTT22457DM - Trimless + Matt Bronze Reflector - 42 W - 3800 lumen / 2700 K / CRI >90

| luminous effect     | spot |
|---------------------|------|
| optic               | 15°  |
| Beam angle - direct | 15°  |
| UGR                 | ≤ 17 |
| Cut Hood            | 48°  |

## **PHOTOMETRIC**