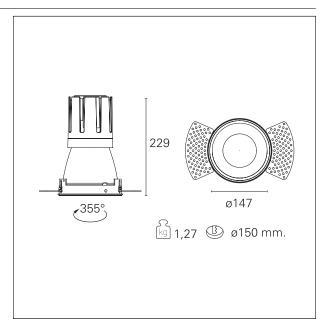

#### PRODUCTS CHARACTERISTICS

trimless recessed installation type material **Aluminum** Color Matt bronze 42 W Power Lumen output - Full emission 3666 lm 87 lm/W Efficacy Ø 147 mm. Diameter **Dimensions** h 229 mm. net weight 1,27 kg.

#### **HOLE RECESS DIMENSIONS**

hole recess diameter Ø 150 mm.