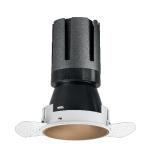

### Nemo TL Comfort

RTT22457DA - Trimless + Matt Bronze Reflector - 42 W - 3800 lumen / 2700 K / CRI >90

### **DESCRIPTION**

Nemo TL is the trimless series of the Nemo family designed for installations in plasterboard false ceilings with no visible edge. Models up to 24W are equipped with a pre-drilled fixed frame for direct fixing of the luminaire to the false ceiling; The 33W and 42W models are equipped with height-adjustable fixing frame. Nemo TL Comfort is the solution for installations with maximum visual comfort; thanks to its 48 ° cut off, the TL Comfort version of the Nemo series guarantees maximum control of direct glare. The lighting modules are all equipped with the latest generation of LEDs (CRI> 90 and SDCM <3). The interchangeable secondary reflectors are available in four different satin finishes and allow you to aesthetically characterize the system even after the first installation without changing the lighting performance. The safety cable supplied prevents accidental drops and the "fast plug" connection system to the driver allows quick and safe installation.

#### PRODUCTS CHARACTERISTICS

trimless recessed installation type material **Aluminum** Color Matt bronze 42 W Power Lumen output - Full emission 3666 lm 87 lm/W Efficacy Ø 147 mm. Diameter **Dimensions** h 229 mm. net weight 1,27 kg.