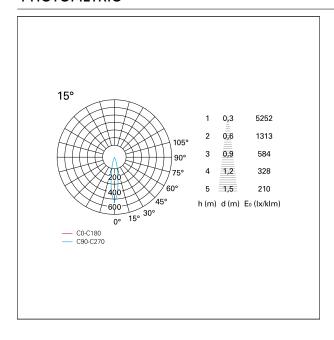

**HOLE RECESS DIMENSIONS**

hole recess diameter Ø 150 mm.

### **ENERGY CLASSIFICATION**





The lamps cannot be changed in the luminaire.

### LED SOURCE DETAILS

led source typeCoB LedLED brandBridgeluxLED current1050 mALED voltage36 V

Service lifetime L80 / B20 - 50.000 h.

Light temperature 2700 K
CRI CRI >90
SDCM <3

### **DRIVER CHARACTERISTICS**

driver DALI
Power factor > 0,9

Operating temperature -20°C ÷ 45°C

### LIGHTING DETAILS

emission rotationally symmetrical



# Nemo TL Comfort

RTT22457DA - Trimless + Matt Bronze Reflector - 42 W - 3800 lumen / 2700 K / CRI >90

| luminous effect     | spot |
|---------------------|------|
| optic               | 15°  |
| Beam angle - direct | 15°  |
| UGR                 | ≤ 17 |
| Cut Hood            | 48°  |

### **PHOTOMETRIC**