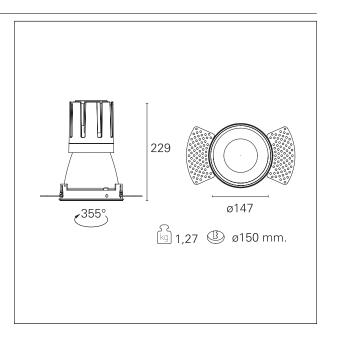

#### PRODUCTS CHARACTERISTICS

trimless recessed installation type material **Aluminum** Color Matt bronze 42 W Power Lumen output - Full emission 3666 lm 87 lm/W Efficacy Ø 147 mm. Diameter **Dimensions** h 229 mm. net weight 1,27 kg.

### **HOLE RECESS DIMENSIONS**

hole recess diameter Ø 150 mm.