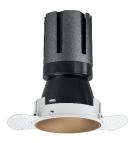

# Nemo TL Comfort

RTT22457CA - Trimless + Matt Bronze Reflector - 42 W - 3800 lumen / 2700 K / CRI >90

#### **PRODUCTS CHARACTERISTICS**

| installation type<br>material<br>Color<br>Power<br>Lumen output – Full emission<br>Efficacy<br>Diameter<br>Dimensions<br>net weight | trimless recessed<br>Aluminum<br>Matt bronze<br>42 W<br>3666 lm<br>87 lm/W<br>Ø 147 mm.<br>h 229 mm.<br>1,27 kg. | 229<br>229<br><i>ø</i> 147<br><i>β</i> 1,27 ⓑ ø150 mm. |
|-------------------------------------------------------------------------------------------------------------------------------------|------------------------------------------------------------------------------------------------------------------|--------------------------------------------------------|
|-------------------------------------------------------------------------------------------------------------------------------------|------------------------------------------------------------------------------------------------------------------|--------------------------------------------------------|