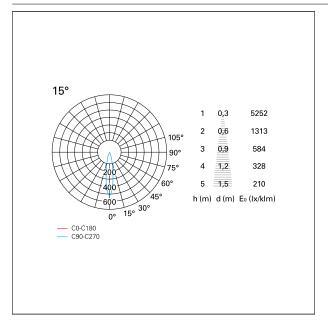

### PHOTOMETRIC

# Nemo TL Comfort

RTT22457CA - Trimless + Matt Bronze Reflector - 42 W - 3800 lumen / 2700 K / CRI >90

| luminous effect     | spot        |
|---------------------|-------------|
| optic               | 15°         |
| Beam angle - direct | 15°         |
| UGR                 | ≤ 17        |
| Cut Hood            | <b>48</b> ° |