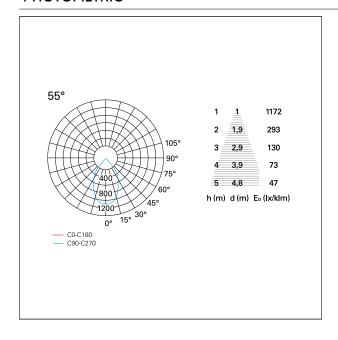

#### LIGHTING DETAILS

emission rotationally symmetrical

# Nemo TL Comfort

RTT22456 - Trimless + Matt Bronze Reflector - 33 W - 3100 lumen / 2700 K / CRI >90

| luminous effect     | wide |
|---------------------|------|
| optic               | 55°  |
| Beam angle - direct | 55°  |
| UGR                 | ≤ 21 |
| Cut Hood            | 48°  |

#### **PHOTOMETRIC**