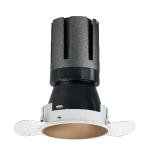

### Nemo TL Comfort

RTT22456 - Trimless + Matt Bronze Reflector - 33 W - 3100 lumen / 2700 K / CRI >90

#### **DESCRIPTION**

Nemo TL is the trimless series of the Nemo family designed for installations in plasterboard false ceilings with no visible edge. Models up to 24W are equipped with a pre-drilled fixed frame for direct fixing of the luminaire to the false ceiling; The 33W and 42W models are equipped with height-adjustable fixing frame. Nemo TL Comfort is the solution for installations with maximum visual comfort; thanks to its 48 ° cut off, the TL Comfort version of the Nemo series guarantees maximum control of direct glare. The lighting modules are all equipped with the latest generation of LEDs (CRI> 90 and SDCM <3). The interchangeable secondary reflectors are available in four different satin finishes and allow you to aesthetically characterize the system even after the first installation without changing the lighting performance. The safety cable supplied prevents accidental drops and the "fast plug" connection system to the driver allows quick and safe installation.

#### PRODUCTS CHARACTERISTICS

trimless recessed installation type material **Aluminum** Color Matt bronze 33 W Power Lumen output - Full emission 2946 lm 89 lm/W Efficacy Ø 121 mm. Diameter **Dimensions** h 200 mm. 0,99 kg. net weight