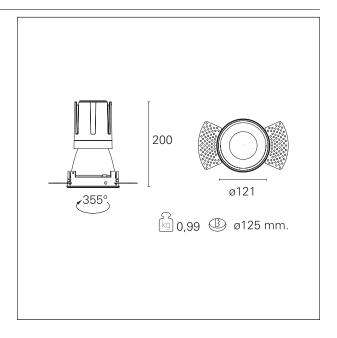

#### PRODUCTS CHARACTERISTICS

trimless recessed installation type material **Aluminum** Color Matt bronze 33 W Power Lumen output - Full emission 2946 lm 89 lm/W Efficacy Ø 121 mm. Diameter **Dimensions** h 200 mm. 0,99 kg. net weight

#### **HOLE RECESS DIMENSIONS**

hole recess diameter Ø 125 mm.