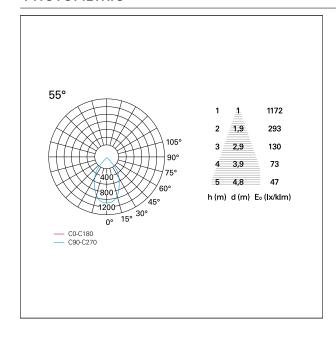

#### **PHOTOMETRIC**

# Nemo TL Comfort

RTT22456PD - Trimless + Matt Bronze Reflector - 33 W - 3100 lumen / 2700 K / CRI >90

| luminous effect     | wide |
|---------------------|------|
| optic               | 55°  |
| Beam angle - direct | 55°  |
| UGR                 | ≤ 21 |
| Cut Hood            | 48°  |