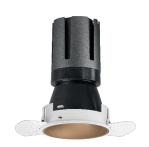

### Nemo TL Comfort

RTT22456PD - Trimless + Matt Bronze Reflector - 33 W - 3100 lumen / 2700 K / CRI >90

#### PRODUCTS CHARACTERISTICS

trimless recessed installation type material **Aluminum** Color Matt bronze 33 W Power Lumen output - Full emission 2946 lm 89 lm/W Efficacy Ø 121 mm. Diameter **Dimensions** h 200 mm. 0,99 kg. net weight