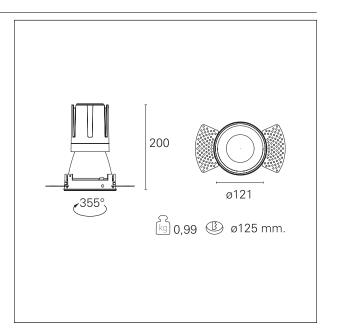

#### PRODUCTS CHARACTERISTICS

trimless recessed installation type material **Aluminum** Color Matt bronze 33 W Power Lumen output - Full emission 2946 lm 89 lm/W Efficacy Ø 121 mm. Diameter **Dimensions** h 200 mm. 0,99 kg. net weight

#### **HOLE RECESS DIMENSIONS**

hole recess diameter Ø 125 mm.