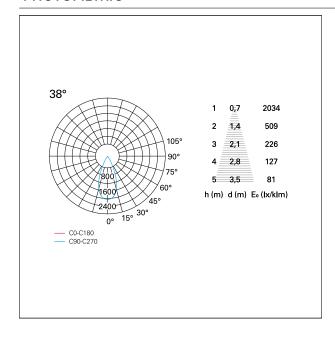

ECESS DIMENSIONS**

hole recess diameter Ø 125 mm.

#### **ENERGY CLASSIFICATION**





The lamps cannot be changed in the luminaire.

### LED SOURCE DETAILS

led source typeCoB LedLED brandBridgeluxLED current800 mALED voltage36 V

Service lifetime L80 / B20 - 50.000 h.

Light temperature 2700 K
CRI CRI >90
SDCM <3

#### **DRIVER CHARACTERISTICS**

driver On÷Off

Power factor > 0,9

Operating temperature -20°C ÷ 45°C

#### LIGHTING DETAILS

emission rotationally symmetrical



# Nemo TL Comfort

RTT22455 - Trimless + Matt Bronze Reflector - 33 W - 3100 lumen / 2700 K / CRI >90

| luminous effect     | flood |
|---------------------|-------|
| optic               | 38°   |
| Beam angle - direct | 38°   |
| UGR                 | ≤ 17  |
| Cut Hood            | 48°   |

### **PHOTOMETRIC**