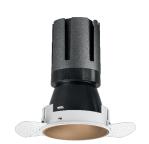

### Nemo TL Comfort

RTT22455 - Trimless + Matt Bronze Reflector - 33 W - 3100 lumen / 2700 K / CRI >90

#### **DESCRIPTION**

Nemo TL is the trimless series of the Nemo family designed for installations in plasterboard false ceilings with no visible edge. Models up to 24W are equipped with a pre-drilled fixed frame for direct fixing of the luminaire to the false ceiling; The 33W and 42W models are equipped with height-adjustable fixing frame. Nemo TL Comfort is the solution for installations with maximum visual comfort; thanks to its 48 ° cut off, the TL Comfort version of the Nemo series guarantees maximum control of direct glare. The lighting modules are all equipped with the latest generation of LEDs (CRI> 90 and SDCM <3). The interchangeable secondary reflectors are available in four different satin finishes and allow you to aesthetically characterize the system even after the first installation without changing the lighting performance. The safety cable supplied prevents accidental drops and the "fast plug" connection system to the driver allows quick and safe installation.

#### PRODUCTS CHARACTERISTICS

trimless recessed installation type material **Aluminum** Color Matt bronze 33 W Power Lumen output - Full emission 2938 lm 89 lm/W Efficacy Ø 121 mm. Diameter **Dimensions** h 200 mm. 0,99 kg. net weight