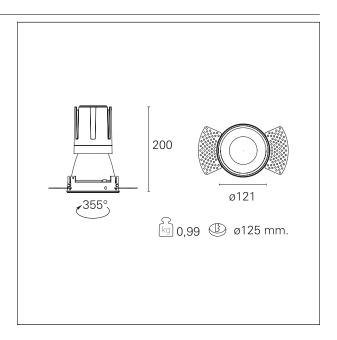

#### PRODUCTS CHARACTERISTICS

trimless recessed installation type material **Aluminum** Color Matt bronze 33 W Power Lumen output - Full emission 2938 lm 89 lm/W Efficacy Ø 121 mm. Diameter **Dimensions** h 200 mm. 0,99 kg. net weight

### **HOLE RECESS DIMENSIONS**

hole recess diameter Ø 125 mm.