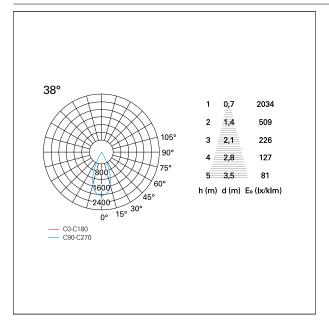

# Nemo TL Comfort

RTT22455PD - Trimless + Matt Bronze Reflector - 33 W - 3100 lumen / 2700 K / CRI >90

| luminous effect<br>optic | flood<br>38° |
|--------------------------|--------------|
| Beam angle - direct      | 38°          |
| UGR                      | ≤ 17         |
| Cut Hood                 | <b>48</b> °  |

### PHOTOMETRIC