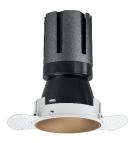

## Nemo TL Comfort

RTT22455PD - Trimless + Matt Bronze Reflector - 33 W - 3100 lumen / 2700 K / CRI >90

#### **PRODUCTS CHARACTERISTICS**

| installation type<br>material<br>Color<br>Power<br>Lumen output - Full emission<br>Efficacy<br>Diameter<br>Dimensions<br>net weight | trimless recessed<br>Aluminum<br>Matt bronze<br>33 W<br>2938 lm<br>89 lm/W<br>Ø 121 mm.<br>h 200 mm.<br>0,99 kg. | $ \begin{array}{c}             200 \\                      $ |
|-------------------------------------------------------------------------------------------------------------------------------------|------------------------------------------------------------------------------------------------------------------|--------------------------------------------------------------|
|-------------------------------------------------------------------------------------------------------------------------------------|------------------------------------------------------------------------------------------------------------------|--------------------------------------------------------------|