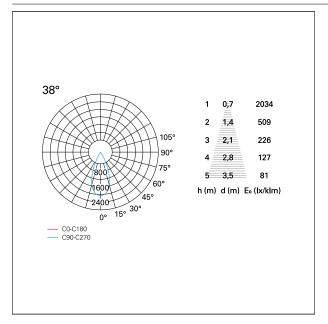

## PHOTOMETRIC

# Nemo TL Comfort

RTT22455DM - Trimless + Matt Bronze Reflector - 33 W - 3100 lumen / 2700 K / CRI >90

| luminous effect<br>optic | flood<br>38° |
|--------------------------|--------------|
| Beam angle - direct      | 38°          |
| UGR                      | ≤ 17         |
| Cut Hood                 | <b>48</b> °  |

#### LIGHTING DETAILS

emission

rotationally symmetrical

PAN International Srl Via G. Michelucci, 1 50028 Barberino Tavarnelle Firenze, Italy Tel. +39 055 80 59 336/7 Fax +39 055 80 59 338 panint@panint.it www.panint.it