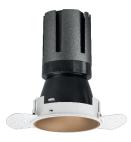

# Nemo TL Comfort

RTT22455DM - Trimless + Matt Bronze Reflector - 33 W - 3100 lumen / 2700 K / CRI >90

### **PRODUCTS CHARACTERISTICS**

| installation type<br>material<br>Color<br>Power<br>Lumen output - Full emission<br>Efficacy<br>Diameter<br>Dimensions<br>net weight | trimless recessed<br>Aluminum<br>Matt bronze<br>33 W<br>2938 Im<br>89 Im/W<br>Ø 121 mm.<br>h 200 mm.<br>0,99 kg. | $\begin{bmatrix} 200 \\ 0.99 \end{bmatrix} 000 $ |
|-------------------------------------------------------------------------------------------------------------------------------------|------------------------------------------------------------------------------------------------------------------|--------------------------------------------------|
|-------------------------------------------------------------------------------------------------------------------------------------|------------------------------------------------------------------------------------------------------------------|--------------------------------------------------|

## Nemo TL Comfort

RTT22455DM - Trimless + Matt Bronze Reflector - 33 W - 3100 lumen / 2700 K / CRI >90

| optical compartment IP rate IP40<br>recessed compartment IP rate IP20<br>IK IK02<br>HOLE RECESS DIMENSIONS | recessed compartment IP rate IP20 |  |
|------------------------------------------------------------------------------------------------------------|-----------------------------------|--|
| IK <b>IK02</b>                                                                                             |                                   |  |
|                                                                                                            | IK <b>IK02</b>                    |  |
| HOLE RECESS DIMENSIONS                                                                                     |                                   |  |
|                                                                                                            | HOLE RECESS DIMENSIONS            |  |
| hole recess diameter Ø 125 mm.                                                                             | hole recess diameter Ø 125 mm.    |  |

# Nemo TL Comfort

RTT22455DM - Trimless + Matt Bronze Reflector - 33 W - 3100 lumen / 2700 K / CRI >90

| luminous effect<br>optic | flood<br>38° |
|--------------------------|--------------|
| Beam angle - direct      | 38°          |
| UGR                      | ≤ 17         |
| Cut Hood                 | <b>48</b> °  |