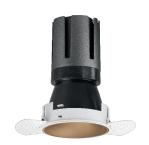

### Nemo TL Comfort

RTT22455DA - Trimless + Matt Bronze Reflector - 33 W - 3100 lumen / 2700 K / CRI >90

#### **DESCRIPTION**

Nemo TL is the trimless series of the Nemo family designed for installations in plasterboard false ceilings with no visible edge. Models up to 24W are equipped with a pre-drilled fixed frame for direct fixing of the luminaire to the false ceiling; The 33W and 42W models are equipped with height-adjustable fixing frame. Nemo TL Comfort is the solution for installations with maximum visual comfort; thanks to its 48 ° cut off, the TL Comfort version of the Nemo series guarantees maximum control of direct glare. The lighting modules are all equipped with the latest generation of LEDs (CRI> 90 and SDCM <3). The interchangeable secondary reflectors are available in four different satin finishes and allow you to aesthetically characterize the system even after the first installation without changing the lighting performance. The safety cable supplied prevents accidental drops and the "fast plug" connection system to the driver allows quick and safe installation.

#### PRODUCTS CHARACTERISTICS

trimless recessed installation type material **Aluminum** Color Matt bronze 33 W Power Lumen output - Full emission 2938 lm 89 lm/W Efficacy Ø 121 mm. Diameter **Dimensions** h 200 mm. 0,99 kg. net weight