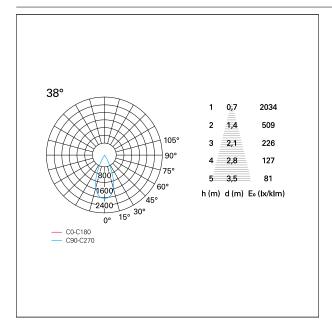

# Nemo TL Comfort

RTT22455DA - Trimless + Matt Bronze Reflector - 33 W - 3100 lumen / 2700 K / CRI >90

| luminous effect     | flood |
|---------------------|-------|
| optic               | 38°   |
| Beam angle - direct | 38°   |
| UGR                 | ≤ 17  |
| Cut Hood            | 48°   |

### **PHOTOMETRIC**