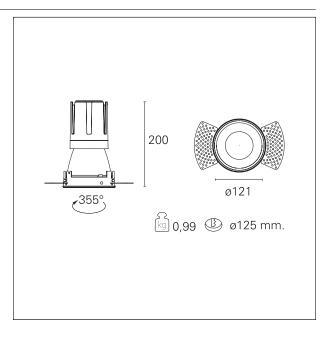

#### PRODUCTS CHARACTERISTICS

trimless recessed installation type material **Aluminum** Color Matt bronze 33 W Power Lumen output - Full emission 2938 lm 89 lm/W Efficacy Ø 121 mm. Diameter **Dimensions** h 200 mm. 0,99 kg. net weight

#### **HOLE RECESS DIMENSIONS**

hole recess diameter Ø 125 mm.