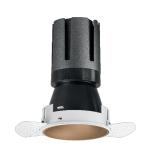

### Nemo TL Comfort

RTT22455CA - Trimless + Matt Bronze Reflector - 33 W - 3100 lumen / 2700 K / CRI >90

#### **DESCRIPTION**

Nemo TL is the trimless series of the Nemo family designed for installations in plasterboard false ceilings with no visible edge. Models up to 24W are equipped with a pre-drilled fixed frame for direct fixing of the luminaire to the false ceiling; The 33W and 42W models are equipped with height-adjustable fixing frame. Nemo TL Comfort is the solution for installations with maximum visual comfort; thanks to its 48 ° cut off, the TL Comfort version of the Nemo series guarantees maximum control of direct glare. The lighting modules are all equipped with the latest generation of LEDs (CRI> 90 and SDCM <3). The interchangeable secondary reflectors are available in four different satin finishes and allow you to aesthetically characterize the system even after the first installation without changing the lighting performance. The safety cable supplied prevents accidental drops and the "fast plug" connection system to the driver allows quick and safe installation.

#### PRODUCTS CHARACTERISTICS

trimless recessed installation type material **Aluminum** Color Matt bronze 33 W Power Lumen output - Full emission 2938 lm 89 lm/W Efficacy Ø 121 mm. Diameter **Dimensions** h 200 mm. 0,99 kg. net weight