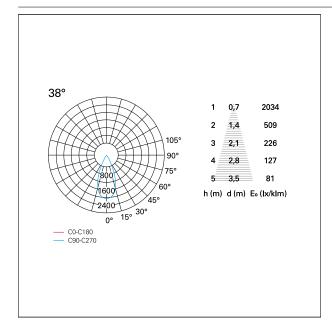

# Nemo TL Comfort

RTT22455CA - Trimless + Matt Bronze Reflector - 33 W - 3100 lumen / 2700 K / CRI >90

| luminous effect     | flood |
|---------------------|-------|
| optic               | 38°   |
| Beam angle - direct | 38°   |
| UGR                 | ≤ 17  |
| Cut Hood            | 48°   |

#### **PHOTOMETRIC**