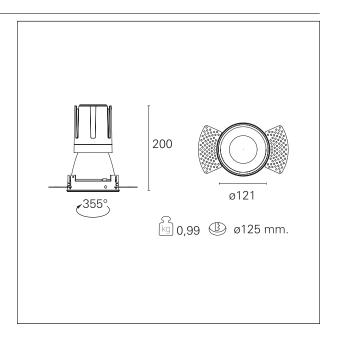

#### PRODUCTS CHARACTERISTICS

trimless recessed installation type material **Aluminum** Color Matt bronze 33 W Power Lumen output - Full emission 2938 lm 89 lm/W Efficacy Ø 121 mm. Diameter **Dimensions** h 200 mm. 0,99 kg. net weight

#### **HOLE RECESS DIMENSIONS**

hole recess diameter Ø 125 mm.