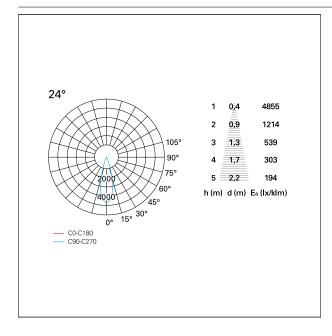

# Nemo TL Comfort

RTT22454PD - Trimless + Matt Bronze Reflector - 33 W - 3100 lumen / 2700 K / CRI >90

| luminous effect     | flood       |
|---------------------|-------------|
| optic               | 24°         |
| Beam angle - direct | <b>24</b> ° |
| UGR                 | ≤ 17        |
| Cut Hood            | 48°         |

#### **PHOTOMETRIC**