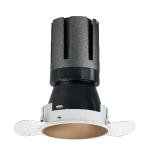

### Nemo TL Comfort

RTT22454PD - Trimless + Matt Bronze Reflector - 33 W - 3100 lumen / 2700 K / CRI >90

#### **DESCRIPTION**

Nemo TL is the trimless series of the Nemo family designed for installations in plasterboard false ceilings with no visible edge. Models up to 24W are equipped with a pre-drilled fixed frame for direct fixing of the luminaire to the false ceiling; The 33W and 42W models are equipped with height-adjustable fixing frame. Nemo TL Comfort is the solution for installations with maximum visual comfort; thanks to its 48 ° cut off, the TL Comfort version of the Nemo series guarantees maximum control of direct glare. The lighting modules are all equipped with the latest generation of LEDs (CRI> 90 and SDCM <3). The interchangeable secondary reflectors are available in four different satin finishes and allow you to aesthetically characterize the system even after the first installation without changing the lighting performance. The safety cable supplied prevents accidental drops and the "fast plug" connection system to the driver allows quick and safe installation.

#### PRODUCTS CHARACTERISTICS

trimless recessed installation type material **Aluminum** Color Matt bronze 33 W Power Lumen output - Full emission 2932 lm 89 lm/W Efficacy Ø 121 mm. Diameter **Dimensions** h 200 mm. 0,99 kg. net weight