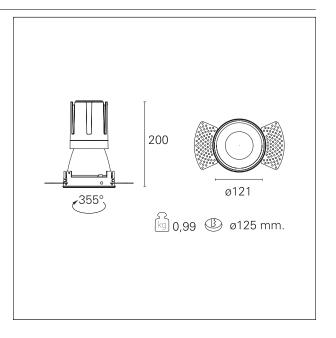

#### PRODUCTS CHARACTERISTICS

trimless recessed installation type material **Aluminum** Color Matt bronze 33 W Power Lumen output - Full emission 2932 lm 89 lm/W Efficacy Ø 121 mm. Diameter **Dimensions** h 200 mm. 0,99 kg. net weight

#### **HOLE RECESS DIMENSIONS**

hole recess diameter Ø 125 mm.