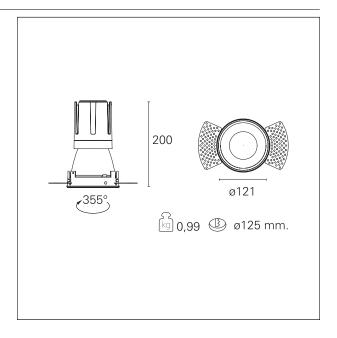

#### PRODUCTS CHARACTERISTICS

trimless recessed installation type material **Aluminum** Color Matt bronze 33 W Power Lumen output - Full emission 2932 lm 89 lm/W Efficacy Ø 121 mm. Diameter **Dimensions** h 200 mm. 0,99 kg. net weight

#### **HOLE RECESS DIMENSIONS**

hole recess diameter Ø 125 mm.