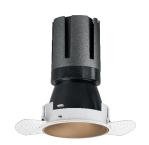

### Nemo TL Comfort

RTT22454DM - Trimless + Matt Bronze Reflector - 33 W - 3100 lumen / 2700 K / CRI >90

#### **DESCRIPTION**

Nemo TL is the trimless series of the Nemo family designed for installations in plasterboard false ceilings with no visible edge. Models up to 24W are equipped with a pre-drilled fixed frame for direct fixing of the luminaire to the false ceiling; The 33W and 42W models are equipped with height-adjustable fixing frame. Nemo TL Comfort is the solution for installations with maximum visual comfort; thanks to its 48 ° cut off, the TL Comfort version of the Nemo series guarantees maximum control of direct glare. The lighting modules are all equipped with the latest generation of LEDs (CRI> 90 and SDCM <3). The interchangeable secondary reflectors are available in four different satin finishes and allow you to aesthetically characterize the system even after the first installation without changing the lighting performance. The safety cable supplied prevents accidental drops and the "fast plug" connection system to the driver allows quick and safe installation.

#### PRODUCTS CHARACTERISTICS

trimless recessed installation type material **Aluminum** Color Matt bronze 33 W Power Lumen output - Full emission 2932 lm 89 lm/W Efficacy Ø 121 mm. Diameter **Dimensions** h 200 mm. 0,99 kg. net weight