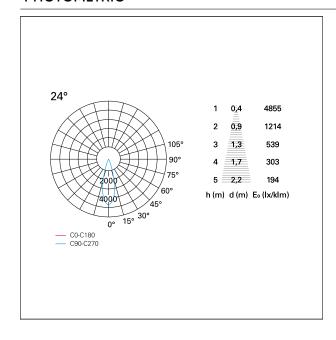

5 mm.

#### **ENERGY CLASSIFICATION**





The lamps cannot be changed in the luminaire.

## LED SOURCE DETAILS

led source typeCoB LedLED brandBridgeluxLED current800 mALED voltage36 V

Service lifetime L80 / B20 - 50.000 h.

Light temperature 2700 K
CRI CRI >90
SDCM <3

#### **DRIVER CHARACTERISTICS**

driver 1...10V / Push
Power factor > 0,9

Operating temperature -20°C ÷ 45°C

#### LIGHTING DETAILS

emission rotationally symmetrical



# Nemo TL Comfort

RTT22454DM - Trimless + Matt Bronze Reflector - 33 W - 3100 lumen / 2700 K / CRI >90

| luminous effect     | flood       |
|---------------------|-------------|
| optic               | <b>24</b> ° |
| Beam angle - direct | 24°         |
| UGR                 | ≤ 17        |
| Cut Hood            | 48°         |

#### **PHOTOMETRIC**