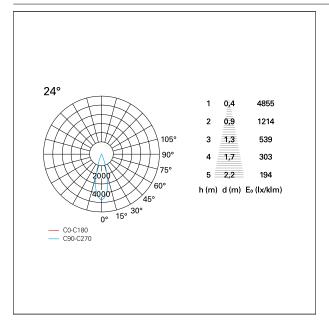

#### LIGHTING DETAILS

emission

rotationally symmetrical

PAN International Srl Via G. Michelucci, 1 50028 Barberino Tavarnelle Firenze, Italy Tel. +39 055 80 59 336/7 Fax +39 055 80 59 338 panint@panint.it www.panint.it

# Nemo TL Comfort

RTT22454CA - Trimless + Matt Bronze Reflector - 33 W - 3100 lumen / 2700 K / CRI >90

| luminous effect     | flood       |
|---------------------|-------------|
| optic               | <b>24</b> ° |
| Beam angle - direct | <b>24</b> ° |
| UGR                 | ≤ 17        |
| Cut Hood            | <b>48</b> ° |

## PHOTOMETRIC