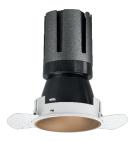

#### **PRODUCTS CHARACTERISTICS**

| installation type<br>material<br>Color<br>Power<br>Lumen output - Full emission<br>Efficacy<br>Diameter<br>Dimensions<br>net weight | trimless recessed<br>Aluminum<br>Matt bronze<br>33 W<br>2932 lm<br>89 lm/W<br>Ø 121 mm.<br>h 200 mm.<br>0,99 kg. | 200<br>200<br>0,99 ⊕ ø125 mm. |
|-------------------------------------------------------------------------------------------------------------------------------------|------------------------------------------------------------------------------------------------------------------|-------------------------------|
|-------------------------------------------------------------------------------------------------------------------------------------|------------------------------------------------------------------------------------------------------------------|-------------------------------|

## Nemo TL Comfort

RTT22454CA - Trimless + Matt Bronze Reflector - 33 W - 3100 lumen / 2700 K / CRI >90

| MECHANICAL CHARACTERISTIC    | IP40      |  |
|------------------------------|-----------|--|
| recessed compartment IP rate | IP20      |  |
| IK                           | IK02      |  |
| HOLE RECESS DIMENSIONS       |           |  |
| hole recess diameter         | Ø 125 mm. |  |