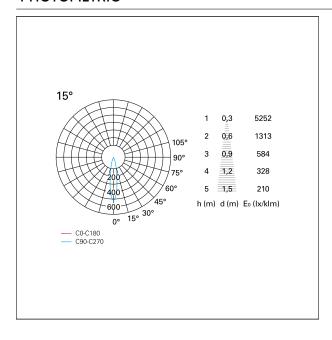

*HOLE RECESS DIMENSIONS**

hole recess diameter Ø 125 mm.

#### **ENERGY CLASSIFICATION**





The lamps cannot be changed in the luminaire.

### LED SOURCE DETAILS

led source typeCoB LedLED brandBridgeluxLED current800 mALED voltage36 V

Service lifetime L80 / B20 - 50.000 h.

Light temperature 2700 K
CRI CRI >90
SDCM <3

#### **DRIVER CHARACTERISTICS**

driver On÷Off

Power factor > 0,9

Operating temperature -20°C ÷ 45°C

### LIGHTING DETAILS

emission rotationally symmetrical



# Nemo TL Comfort

RTT22453 - Trimless + Matt Bronze Reflector - 33 W - 3100 lumen / 2700 K / CRI >90

| luminous effect     | spot |
|---------------------|------|
| optic               | 15°  |
| Beam angle - direct | 15°  |
| UGR                 | ≤ 17 |
| Cut Hood            | 48°  |

### **PHOTOMETRIC**