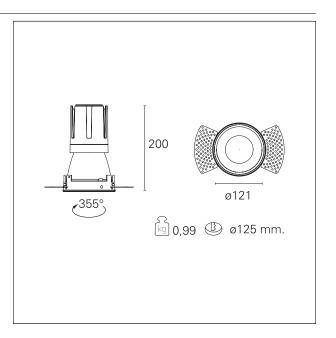

#### PRODUCTS CHARACTERISTICS

trimless recessed installation type material **Aluminum** Color Matt bronze 33 W Power Lumen output - Full emission 2926 lm 89 lm/W Efficacy Ø 121 mm. Diameter **Dimensions** h 200 mm. 0,99 kg. net weight

#### **HOLE RECESS DIMENSIONS**

hole recess diameter Ø 125 mm.