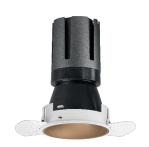

### Nemo TL Comfort

RTT22453 - Trimless + Matt Bronze Reflector - 33 W - 3100 lumen / 2700 K / CRI >90

#### **DESCRIPTION**

Nemo TL is the trimless series of the Nemo family designed for installations in plasterboard false ceilings with no visible edge. Models up to 24W are equipped with a pre-drilled fixed frame for direct fixing of the luminaire to the false ceiling; The 33W and 42W models are equipped with height-adjustable fixing frame. Nemo TL Comfort is the solution for installations with maximum visual comfort; thanks to its 48 ° cut off, the TL Comfort version of the Nemo series guarantees maximum control of direct glare. The lighting modules are all equipped with the latest generation of LEDs (CRI> 90 and SDCM <3). The interchangeable secondary reflectors are available in four different satin finishes and allow you to aesthetically characterize the system even after the first installation without changing the lighting performance. The safety cable supplied prevents accidental drops and the "fast plug" connection system to the driver allows quick and safe installation.

#### PRODUCTS CHARACTERISTICS

trimless recessed installation type material **Aluminum** Color Matt bronze 33 W Power Lumen output - Full emission 2926 lm 89 lm/W Efficacy Ø 121 mm. Diameter **Dimensions** h 200 mm. 0,99 kg. net weight