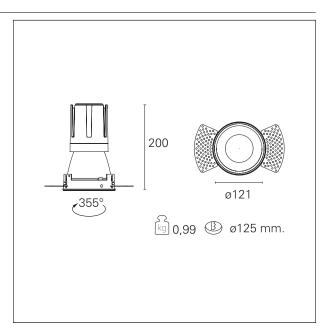

#### PRODUCTS CHARACTERISTICS

trimless recessed installation type material **Aluminum** Color Matt bronze 33 W Power Lumen output - Full emission 2926 lm 89 lm/W Efficacy Ø 121 mm. Diameter **Dimensions** h 200 mm. 0,99 kg. net weight

### **HOLE RECESS DIMENSIONS**

hole recess diameter Ø 125 mm.