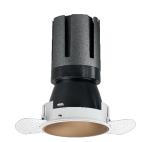

### Nemo TL Comfort

RTT22453PD - Trimless + Matt Bronze Reflector - 33 W - 3100 lumen / 2700 K / CRI >90

### **DESCRIPTION**

Nemo TL is the trimless series of the Nemo family designed for installations in plasterboard false ceilings with no visible edge. Models up to 24W are equipped with a pre-drilled fixed frame for direct fixing of the luminaire to the false ceiling; The 33W and 42W models are equipped with height-adjustable fixing frame. Nemo TL Comfort is the solution for installations with maximum visual comfort; thanks to its 48 ° cut off, the TL Comfort version of the Nemo series guarantees maximum control of direct glare. The lighting modules are all equipped with the latest generation of LEDs (CRI> 90 and SDCM <3). The interchangeable secondary reflectors are available in four different satin finishes and allow you to aesthetically characterize the system even after the first installation without changing the lighting performance. The safety cable supplied prevents accidental drops and the "fast plug" connection system to the driver allows quick and safe installation.

#### PRODUCTS CHARACTERISTICS

trimless recessed installation type material **Aluminum** Color Matt bronze 33 W Power Lumen output - Full emission 2926 lm 89 lm/W Efficacy Ø 121 mm. Diameter **Dimensions** h 200 mm. 0,99 kg. net weight