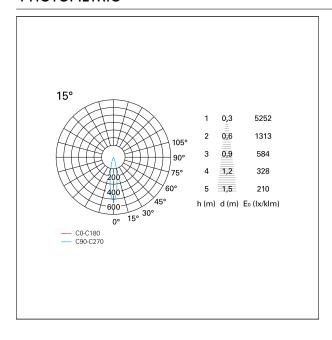

LE RECESS DIMENSIONS**

hole recess diameter Ø 125 mm.

### **ENERGY CLASSIFICATION**





The lamps cannot be changed in the luminaire.

### LED SOURCE DETAILS

led source typeCoB LedLED brandBridgeluxLED current800 mALED voltage36 V

Service lifetime L80 / B20 - 50.000 h.

Light temperature 2700 K
CRI CRI >90
SDCM <3

### **DRIVER CHARACTERISTICS**

driver Pan Digital
Power factor > 0,9
Operating temperature -20°C ÷ 45°C

### LIGHTING DETAILS

emission rotationally symmetrical



# Nemo TL Comfort

RTT22453PD - Trimless + Matt Bronze Reflector - 33 W - 3100 lumen / 2700 K / CRI >90

| luminous effect     | spot |
|---------------------|------|
| optic               | 15°  |
| Beam angle - direct | 15°  |
| UGR                 | ≤ 17 |
| Cut Hood            | 48°  |

### **PHOTOMETRIC**