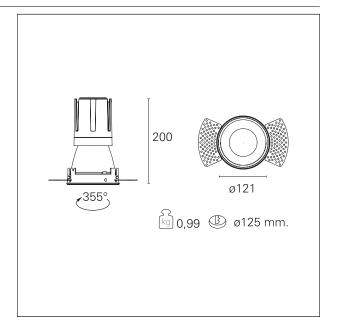

#### PRODUCTS CHARACTERISTICS

trimless recessed installation type material **Aluminum** Color Matt bronze 33 W Power Lumen output - Full emission 2926 lm 89 lm/W Efficacy Ø 121 mm. Diameter **Dimensions** h 200 mm. 0,99 kg. net weight

### **HOLE RECESS DIMENSIONS**

hole recess diameter Ø 125 mm.