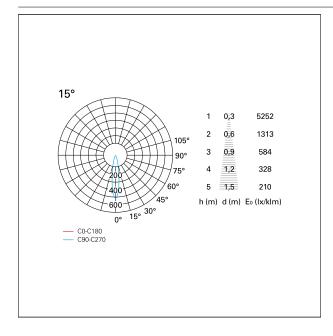

CESS DIMENSIONS**

hole recess diameter Ø 125 mm.

### **ENERGY CLASSIFICATION**





The lamps cannot be changed in the luminaire.

### LED SOURCE DETAILS

led source typeCoB LedLED brandBridgeluxLED current800 mALED voltage36 V

Service lifetime L80 / B20 - 50.000 h.

Light temperature 2700 K
CRI CRI >90
SDCM <3

### **DRIVER CHARACTERISTICS**

driver 1...10V / Push
Power factor > 0,9

Operating temperature -20°C ÷ 45°C

#### LIGHTING DETAILS

emission rotationally symmetrical



# Nemo TL Comfort

RTT22453DM - Trimless + Matt Bronze Reflector - 33 W - 3100 lumen / 2700 K / CRI >90

| luminous effect     | spot |
|---------------------|------|
| optic               | 15°  |
| Beam angle - direct | 15°  |
| UGR                 | ≤ 17 |
| Cut Hood            | 48°  |

### **PHOTOMETRIC**