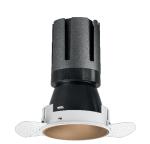

### Nemo TL Comfort

RTT22453DM - Trimless + Matt Bronze Reflector - 33 W - 3100 lumen / 2700 K / CRI >90

### **DESCRIPTION**

Nemo TL is the trimless series of the Nemo family designed for installations in plasterboard false ceilings with no visible edge. Models up to 24W are equipped with a pre-drilled fixed frame for direct fixing of the luminaire to the false ceiling; The 33W and 42W models are equipped with height-adjustable fixing frame. Nemo TL Comfort is the solution for installations with maximum visual comfort; thanks to its 48 ° cut off, the TL Comfort version of the Nemo series guarantees maximum control of direct glare. The lighting modules are all equipped with the latest generation of LEDs (CRI> 90 and SDCM <3). The interchangeable secondary reflectors are available in four different satin finishes and allow you to aesthetically characterize the system even after the first installation without changing the lighting performance. The safety cable supplied prevents accidental drops and the "fast plug" connection system to the driver allows quick and safe installation.

#### PRODUCTS CHARACTERISTICS

trimless recessed installation type material **Aluminum** Color Matt bronze 33 W Power Lumen output - Full emission 2926 lm 89 lm/W Efficacy Ø 121 mm. Diameter **Dimensions** h 200 mm. 0,99 kg. net weight