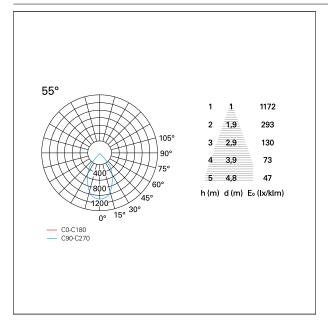

#### LIGHTING DETAILS

emission

rotationally symmetrical

PAN International Srl Via G. Michelucci, 1 50028 Barberino Tavarnelle Firenze, Italy Tel. +39 055 80 59 336/7 Fax +39 055 80 59 338 panint@panint.it www.panint.it

### RTT22452 - Trimless + Matt Bronze Reflector - 24 W - 2200 lumen / 2700 K / CRI >90

| luminous effect<br>optic | wide<br>55° |
|--------------------------|-------------|
| Beam angle - direct      | 55°         |
| UGR                      | ≤ 19        |
| Cut Hood                 | <b>48</b> ° |

#### PHOTOMETRIC