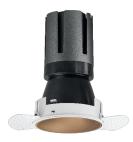

## Nemo TL Comfort

RTT22452 - Trimless + Matt Bronze Reflector - 24 W - 2200 lumen / 2700 K / CRI >90

#### DESCRIPTION

Nemo TL is the trimless series of the Nemo family designed for installations in plasterboard false ceilings with no visible edge. Models up to 24W are equipped with a pre-drilled fixed frame for direct fixing of the luminaire to the false ceiling; The 33W and 42W models are equipped with height-adjustable fixing frame. Nemo TL Comfort is the solution for installations with maximum visual comfort; thanks to its 48 ° cut off, the TL Comfort version of the Nemo series guarantees maximum control of direct glare. The lighting modules are all equipped with the latest generation of LEDs (CRI> 90 and SDCM <3). The interchangeable secondary reflectors are available in four different satin finishes and allow you to aesthetically characterize the system even after the first installation without changing the lighting performance. The safety cable supplied prevents accidental drops and the "fast plug" connection system to the driver allows quick and safe installation.

#### **PRODUCTS CHARACTERISTICS**

| installation type            | trimless recessed |      |                   |
|------------------------------|-------------------|------|-------------------|
| material                     | Aluminum          |      |                   |
| Color                        | Matt bronze       |      |                   |
| Power                        | 24 W              |      |                   |
| Lumen output - Full emission | 2090 lm           |      |                   |
| Efficacy                     | 87 lm/W           |      |                   |
| Diameter                     | Ø 95 mm.          |      |                   |
| Dimensions                   | h 165 mm.         | 165  |                   |
| net weight                   | 0,77 kg.          |      |                   |
|                              |                   | 355° | ø95               |
|                              |                   |      | 🗿 0,77 🕲 ø100 mm. |
|                              |                   |      |                   |
|                              |                   |      |                   |
|                              |                   |      |                   |
|                              |                   |      |                   |

### Nemo TL Comfort

RTT22452 - Trimless + Matt Bronze Reflector - 24 W - 2200 lumen / 2700 K / CRI >90

| optical compartment IP rate  | IP40      |  |
|------------------------------|-----------|--|
| recessed compartment IP rate | IP20      |  |
| IK                           | IK02      |  |
| HOLE RECESS DIMENSIONS       |           |  |
|                              | Ø 100 mm. |  |

### RTT22452 - Trimless + Matt Bronze Reflector - 24 W - 2200 lumen / 2700 K / CRI >90

| luminous effect<br>optic | wide<br>55° |
|--------------------------|-------------|
| Beam angle - direct      | 55°         |
| UGR                      | ≤ 19        |
| Cut Hood                 | <b>48</b> ° |