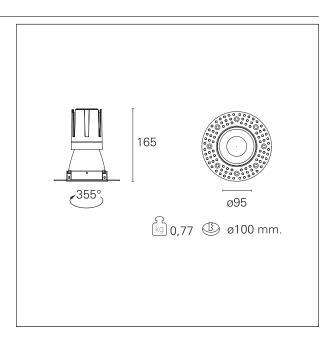

#### PRODUCTS CHARACTERISTICS

installation type
material
Color
Power
Lumen output - Full emission
Efficacy
Diameter
Dimensions
net weight

trimless recessed Aluminum Matt bronze 24 W 2090 Im 87 Im/W Ø 95 mm. h 165 mm. 0,77 kg.

#### **HOLE RECESS DIMENSIONS**

hole recess diameter Ø 100 mm.