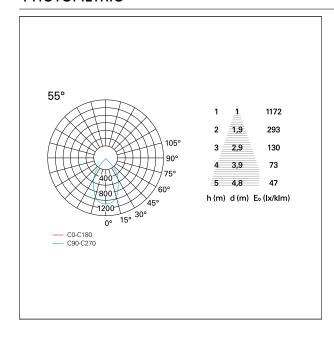

#### LIGHTING DETAILS

emission rotationally symmetrical

# Nemo TL Comfort

RTT22452DM - Trimless + Matt Bronze Reflector - 24 W - 2200 lumen / 2700 K / CRI >90

| luminous effect     | wide |
|---------------------|------|
| optic               | 55°  |
| Beam angle - direct | 55°  |
| UGR                 | ≤ 19 |
| Cut Hood            | 48°  |

#### **PHOTOMETRIC**