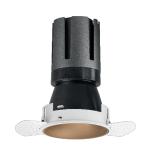

### Nemo TL Comfort

RTT22452DM - Trimless + Matt Bronze Reflector - 24 W - 2200 lumen / 2700 K / CRI >90

#### **DESCRIPTION**

Nemo TL is the trimless series of the Nemo family designed for installations in plasterboard false ceilings with no visible edge. Models up to 24W are equipped with a pre-drilled fixed frame for direct fixing of the luminaire to the false ceiling; The 33W and 42W models are equipped with height-adjustable fixing frame. Nemo TL Comfort is the solution for installations with maximum visual comfort; thanks to its 48 ° cut off, the TL Comfort version of the Nemo series guarantees maximum control of direct glare. The lighting modules are all equipped with the latest generation of LEDs (CRI> 90 and SDCM <3). The interchangeable secondary reflectors are available in four different satin finishes and allow you to aesthetically characterize the system even after the first installation without changing the lighting performance. The safety cable supplied prevents accidental drops and the "fast plug" connection system to the driver allows quick and safe installation.

#### PRODUCTS CHARACTERISTICS

installation type
material
Color
Power
Lumen output - Full emission
Efficacy
Diameter
Dimensions
net weight

trimless recessed Aluminum Matt bronze 24 W 2090 Im 87 Im/W Ø 95 mm. h 165 mm. 0,77 kg.