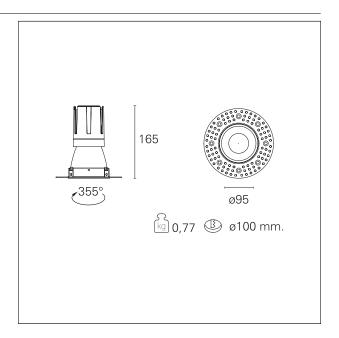

#### PRODUCTS CHARACTERISTICS

trimless recessed installation type material Aluminum Color Matt bronze 24 W Power Lumen output - Full emission 2090 lm 87 lm/W Efficacy Ø 95 mm. Diameter **Dimensions** h 165 mm. net weight 0,77 kg.

### **HOLE RECESS DIMENSIONS**

hole recess diameter Ø 100 mm.