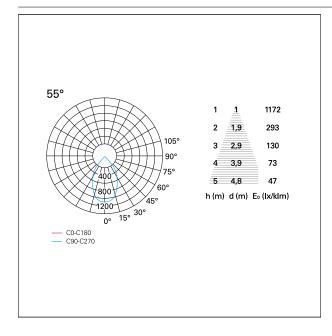

*HOLE RECESS DIMENSIONS**

hole recess diameter Ø 100 mm.

### **ENERGY CLASSIFICATION**





The lamps cannot be changed in the luminaire.

### LED SOURCE DETAILS

led source typeCoB LedLED brandBridgeluxLED current600 mALED voltage36 V

Service lifetime L80 / B20 - 50.000 h.

Light temperature 2700 K
CRI CRI >90
SDCM <3

### **DRIVER CHARACTERISTICS**

driver Casambi
Power factor > 0,9
Operating temperature -20°C ÷ 45°C

#### LIGHTING DETAILS

emission rotationally symmetrical



# Nemo TL Comfort

RTT22452CA - Trimless + Matt Bronze Reflector - 24 W - 2200 lumen / 2700 K / CRI >90

| luminous effect     | wide |
|---------------------|------|
| optic               | 55°  |
| Beam angle - direct | 55°  |
| UGR                 | ≤ 19 |
| Cut Hood            | 48°  |

### **PHOTOMETRIC**