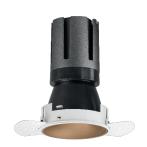

### Nemo TL Comfort

RTT22452CA - Trimless + Matt Bronze Reflector - 24 W - 2200 lumen / 2700 K / CRI >90

### **DESCRIPTION**

Nemo TL is the trimless series of the Nemo family designed for installations in plasterboard false ceilings with no visible edge. Models up to 24W are equipped with a pre-drilled fixed frame for direct fixing of the luminaire to the false ceiling; The 33W and 42W models are equipped with height-adjustable fixing frame. Nemo TL Comfort is the solution for installations with maximum visual comfort; thanks to its 48 ° cut off, the TL Comfort version of the Nemo series guarantees maximum control of direct glare. The lighting modules are all equipped with the latest generation of LEDs (CRI> 90 and SDCM <3). The interchangeable secondary reflectors are available in four different satin finishes and allow you to aesthetically characterize the system even after the first installation without changing the lighting performance. The safety cable supplied prevents accidental drops and the "fast plug" connection system to the driver allows quick and safe installation.