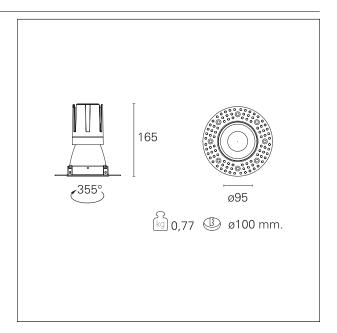

#### PRODUCTS CHARACTERISTICS

trimless recessed installation type material Aluminum Color Matt bronze 24 W Power Lumen output - Full emission 2076 lm 87 lm/W Efficacy Ø 95 mm. Diameter **Dimensions** h 165 mm. net weight 0,77 kg.

### **HOLE RECESS DIMENSIONS**

hole recess diameter Ø 100 mm.