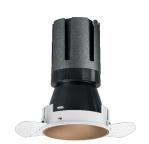

### Nemo TL Comfort

RTT22451 - Trimless + Matt Bronze Reflector - 24 W - 2200 lumen / 2700 K / CRI >90

#### **DESCRIPTION**

Nemo TL is the trimless series of the Nemo family designed for installations in plasterboard false ceilings with no visible edge. Models up to 24W are equipped with a pre-drilled fixed frame for direct fixing of the luminaire to the false ceiling; The 33W and 42W models are equipped with height-adjustable fixing frame. Nemo TL Comfort is the solution for installations with maximum visual comfort; thanks to its 48  $^{\circ}$  cut off, the TL Comfort version of the Nemo series guarantees maximum control of direct glare. The lighting modules are all equipped with the latest generation of LEDs (CRI> 90 and SDCM <3). The interchangeable secondary reflectors are available in four different satin finishes and allow you to aesthetically characterize the system even after the first installation without changing the lighting performance. The safety cable supplied prevents accidental drops and the "fast plug" connection system to the driver allows quick and safe installation.

#### PRODUCTS CHARACTERISTICS

trimless recessed installation type material Aluminum Color Matt bronze 24 W Power Lumen output - Full emission 2076 lm 87 lm/W Efficacy Ø 95 mm. Diameter **Dimensions** h 165 mm. net weight 0,77 kg.