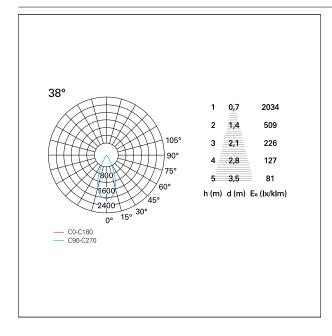

#### LIGHTING DETAILS

emission rotationally symmetrical

# Nemo TL Comfort

RTT22451 - Trimless + Matt Bronze Reflector - 24 W - 2200 lumen / 2700 K / CRI >90

| luminous effect     | flood |
|---------------------|-------|
| optic               | 38°   |
| Beam angle - direct | 38°   |
| UGR                 | ≤ 17  |
| Cut Hood            | 48°   |

#### **PHOTOMETRIC**