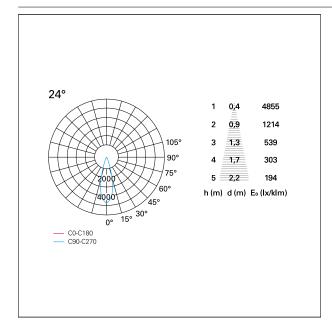

eter Ø 100 mm.

#### **ENERGY CLASSIFICATION**





The lamps cannot be changed in the luminaire.

## LED SOURCE DETAILS

led source typeCoB LedLED brandBridgeluxLED current600 mALED voltage36 V

Service lifetime L80 / B20 - 50.000 h.

Light temperature 2700 K
CRI CRI >90
SDCM <3

#### **DRIVER CHARACTERISTICS**

driver On÷Off

Power factor > 0,9

Operating temperature -20°C ÷ 45°C

#### LIGHTING DETAILS

emission rotationally symmetrical



# Nemo TL Comfort

RTT22450 - Trimless + Matt Bronze Reflector - 24 W - 2200 lumen / 2700 K / CRI >90

| luminous effect     | flood       |
|---------------------|-------------|
| optic               | <b>24</b> ° |
| Beam angle - direct | 24°         |
| UGR                 | ≤ 17        |
| Cut Hood            | 48°         |

#### **PHOTOMETRIC**