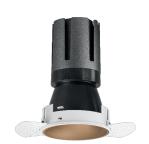

### Nemo TL Comfort

RTT22450 - Trimless + Matt Bronze Reflector - 24 W - 2200 lumen / 2700 K / CRI >90

#### PRODUCTS CHARACTERISTICS

trimless recessed installation type material Aluminum Color Matt bronze 24 W Power Lumen output - Full emission 2062 lm 86 lm/W Efficacy Ø 95 mm. Diameter **Dimensions** h 165 mm. net weight 0,77 kg.