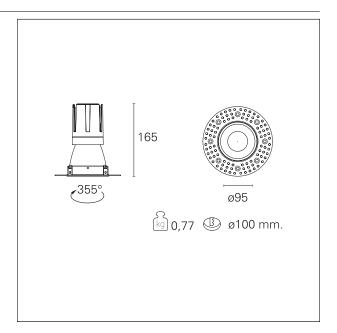

#### PRODUCTS CHARACTERISTICS

trimless recessed installation type material Aluminum Color Matt bronze 24 W Power Lumen output - Full emission 2062 lm 86 lm/W Efficacy Ø 95 mm. Diameter **Dimensions** h 165 mm. net weight 0,77 kg.

#### **HOLE RECESS DIMENSIONS**

hole recess diameter Ø 100 mm.