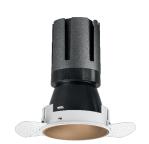

# Nemo TL Comfort

RTT22450PD - Trimless + Matt Bronze Reflector - 24 W - 2200 lumen / 2700 K / CRI >90

#### PRODUCTS CHARACTERISTICS

installation type
material
Color
Power
Lumen output - Full emission
Efficacy
Diameter
Dimensions
net weight

trimless recessed Aluminum Matt bronze 24 W 2062 Im 86 Im/W Ø 95 mm. h 165 mm. 0,77 kg.