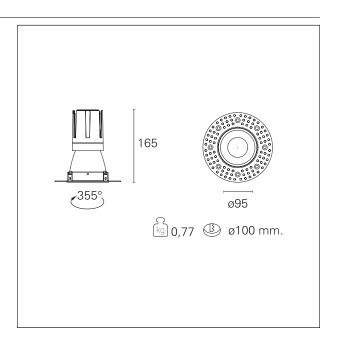

#### PRODUCTS CHARACTERISTICS

installation type
material
Color
Power
Lumen output - Full emission
Efficacy
Diameter
Dimensions
net weight

trimless recessed Aluminum Matt bronze 24 W 2062 Im 86 Im/W Ø 95 mm. h 165 mm. 0,77 kg.

### **HOLE RECESS DIMENSIONS**

hole recess diameter Ø 100 mm.