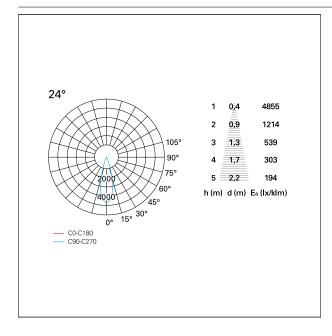

# LIGHTING DETAILS

emission rotationally symmetrical

# Nemo TL Comfort

RTT22450PD - Trimless + Matt Bronze Reflector - 24 W - 2200 lumen / 2700 K / CRI >90

| luminous effect     | flood       |
|---------------------|-------------|
| optic               | <b>24</b> ° |
| Beam angle - direct | 24°         |
| UGR                 | ≤ 17        |
| Cut Hood            | 48°         |

### **PHOTOMETRIC**