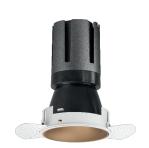

### Nemo TL Comfort

RTT22450DA - Trimless + Matt Bronze Reflector - 24 W - 2200 lumen / 2700 K / CRI >90

### **DESCRIPTION**

Nemo TL is the trimless series of the Nemo family designed for installations in plasterboard false ceilings with no visible edge. Models up to 24W are equipped with a pre-drilled fixed frame for direct fixing of the luminaire to the false ceiling; The 33W and 42W models are equipped with height-adjustable fixing frame. Nemo TL Comfort is the solution for installations with maximum visual comfort; thanks to its 48 ° cut off, the TL Comfort version of the Nemo series guarantees maximum control of direct glare. The lighting modules are all equipped with the latest generation of LEDs (CRI> 90 and SDCM <3). The interchangeable secondary reflectors are available in four different satin finishes and allow you to aesthetically characterize the system even after the first installation without changing the lighting performance. The safety cable supplied prevents accidental drops and the "fast plug" connection system to the driver allows quick and safe installation.

#### PRODUCTS CHARACTERISTICS

trimless recessed installation type material Aluminum Color Matt bronze 24 W Power Lumen output - Full emission 2062 lm 86 lm/W Efficacy Ø 95 mm. Diameter **Dimensions** h 165 mm. net weight 0,77 kg.