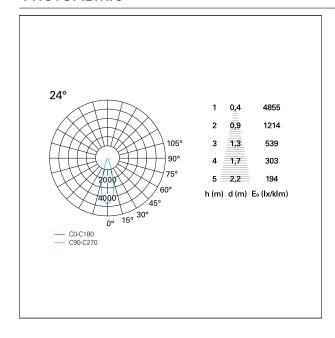

diameter Ø 100 mm.

### **ENERGY CLASSIFICATION**





The lamps cannot be changed in the luminaire.

### LED SOURCE DETAILS

led source typeCoB LedLED brandBridgeluxLED current600 mALED voltage36 V

Service lifetime L80 / B20 - 50.000 h.

Light temperature 2700 K
CRI CRI >90
SDCM <3

### **DRIVER CHARACTERISTICS**

driver DALI
Power factor > 0,9
Operating temperature -20°C ÷ 45°C

### LIGHTING DETAILS

emission rotationally symmetrical



# Nemo TL Comfort

RTT22450DA - Trimless + Matt Bronze Reflector - 24 W - 2200 lumen / 2700 K / CRI >90

| luminous effect     | flood       |
|---------------------|-------------|
| optic               | <b>24°</b>  |
| Beam angle - direct | <b>24</b> ° |
| UGR                 | ≤ 17        |
| Cut Hood            | 48°         |

### **PHOTOMETRIC**