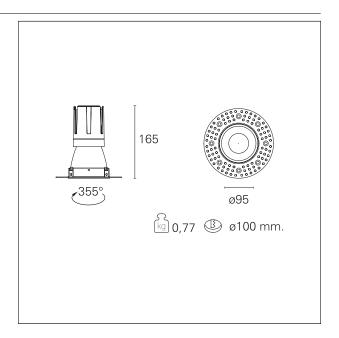

#### PRODUCTS CHARACTERISTICS

trimless recessed installation type material Aluminum Color Matt bronze 24 W Power Lumen output - Full emission 2062 lm 86 lm/W Efficacy Ø 95 mm. Diameter **Dimensions** h 165 mm. net weight 0,77 kg.

### **HOLE RECESS DIMENSIONS**

hole recess diameter Ø 100 mm.