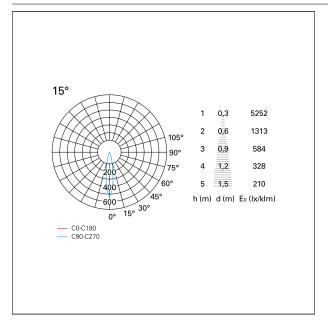

### PHOTOMETRIC

# Nemo TL Comfort

RTT22449PD - Trimless + Matt Bronze Reflector - 24 W - 2200 lumen / 2700 K / CRI >90

| luminous effect     | spot |
|---------------------|------|
| optic               | 15°  |
| Beam angle - direct | 15°  |
| UGR                 | ≤ 17 |
| Cut Hood            | 48°  |