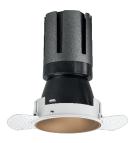

# Nemo TL Comfort

RTT22449PD - Trimless + Matt Bronze Reflector - 24 W - 2200 lumen / 2700 K / CRI >90

#### DESCRIPTION

Nemo TL is the trimless series of the Nemo family designed for installations in plasterboard false ceilings with no visible edge. Models up to 24W are equipped with a pre-drilled fixed frame for direct fixing of the luminaire to the false ceiling; The 33W and 42W models are equipped with height-adjustable fixing frame. Nemo TL Comfort is the solution for installations with maximum visual comfort; thanks to its 48 ° cut off, the TL Comfort version of the Nemo series guarantees maximum control of direct glare. The lighting modules are all equipped with the latest generation of LEDs (CRI> 90 and SDCM <3). The interchangeable secondary reflectors are available in four different satin finishes and allow you to aesthetically characterize the system even after the first installation without changing the lighting performance. The safety cable supplied prevents accidental drops and the "fast plug" connection system to the driver allows quick and safe installation.

#### **PRODUCTS CHARACTERISTICS**

| installation type<br>material | trimless recessed<br>Aluminum |         |                 |
|-------------------------------|-------------------------------|---------|-----------------|
| Color                         | Matt bronze                   |         |                 |
| Power                         | 24 W                          |         |                 |
| Lumen output – Full emission  | 2054 Im                       |         |                 |
| Efficacy                      | 86 lm/W                       |         | 00000           |
| Diameter                      | Ø 95 mm.                      |         |                 |
| Dimensions                    | h 165 mm.                     | 165     |                 |
| net weight                    | 0,77 kg.                      |         |                 |
|                               |                               | <355°   | ø95             |
|                               |                               | ,<br>ki | 0,77 🕑 ø100 mm. |
|                               |                               |         |                 |
|                               |                               |         |                 |
|                               |                               |         |                 |
|                               |                               |         |                 |