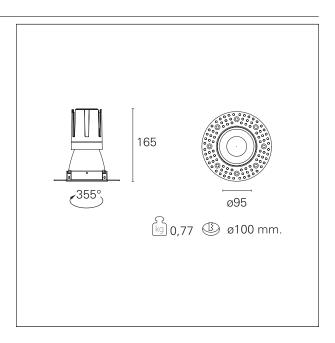

#### PRODUCTS CHARACTERISTICS

installation type
material
Color
Power
Lumen output - Full emission
Efficacy
Diameter
Dimensions
net weight

trimless recessed Aluminum Matt bronze 24 W 2054 Im 86 Im/W Ø 95 mm. h 165 mm. 0,77 kg.

### **HOLE RECESS DIMENSIONS**

hole recess diameter Ø 100 mm.