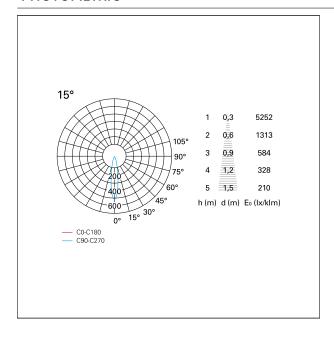

RECESS DIMENSIONS**

hole recess diameter Ø 100 mm.

### **ENERGY CLASSIFICATION**





The lamps cannot be changed in the luminaire.

## LED SOURCE DETAILS

led source typeCoB LedLED brandBridgeluxLED current600 mALED voltage36 V

Service lifetime L80 / B20 - 50.000 h.

Light temperature 2700 K
CRI CRI >90
SDCM <3

### **DRIVER CHARACTERISTICS**

driver 1...10V / Push
Power factor > 0,9

Operating temperature -20°C ÷ 45°C

#### LIGHTING DETAILS

emission rotationally symmetrical



# Nemo TL Comfort

RTT22449DM - Trimless + Matt Bronze Reflector - 24 W - 2200 lumen / 2700 K / CRI >90

| luminous effect     | spot |
|---------------------|------|
| optic               | 15°  |
| Beam angle - direct | 15°  |
| UGR                 | ≤ 17 |
| Cut Hood            | 48°  |

## **PHOTOMETRIC**