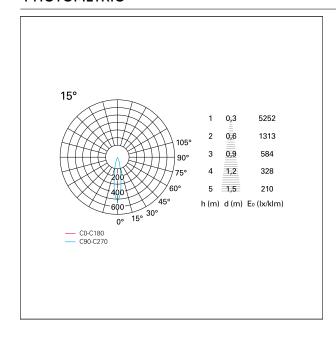

# **HOLE RECESS DIMENSIONS**

hole recess diameter Ø 100 mm.

### **ENERGY CLASSIFICATION**





The lamps cannot be changed in the luminaire.

### LED SOURCE DETAILS

led source typeCoB LedLED brandBridgeluxLED current600 mALED voltage36 V

Service lifetime L80 / B20 - 50.000 h.

Light temperature 2700 K
CRI CRI >90
SDCM <3

### **DRIVER CHARACTERISTICS**

driver DALI
Power factor > 0,9
Operating temperature -20°C ÷ 45°C

#### LIGHTING DETAILS

emission rotationally symmetrical



# Nemo TL Comfort

RTT22449DA - Trimless + Matt Bronze Reflector - 24 W - 2200 lumen / 2700 K / CRI >90

| luminous effect     | spot |
|---------------------|------|
| optic               | 15°  |
| Beam angle - direct | 15°  |
| UGR                 | ≤ 17 |
| Cut Hood            | 48°  |

### **PHOTOMETRIC**