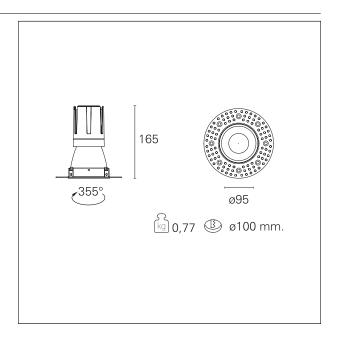

#### PRODUCTS CHARACTERISTICS

trimless recessed installation type material Aluminum Color Matt bronze 24 W Power Lumen output - Full emission 2054 Im 86 lm/W Efficacy Ø 95 mm. Diameter **Dimensions** h 165 mm. net weight 0,77 kg.

### **HOLE RECESS DIMENSIONS**

hole recess diameter Ø 100 mm.