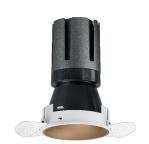

### Nemo TL Comfort

RTT22449DA - Trimless + Matt Bronze Reflector - 24 W - 2200 lumen / 2700 K / CRI >90

### **DESCRIPTION**

Nemo TL is the trimless series of the Nemo family designed for installations in plasterboard false ceilings with no visible edge. Models up to 24W are equipped with a pre-drilled fixed frame for direct fixing of the luminaire to the false ceiling; The 33W and 42W models are equipped with height-adjustable fixing frame. Nemo TL Comfort is the solution for installations with maximum visual comfort; thanks to its 48 ° cut off, the TL Comfort version of the Nemo series guarantees maximum control of direct glare. The lighting modules are all equipped with the latest generation of LEDs (CRI> 90 and SDCM <3). The interchangeable secondary reflectors are available in four different satin finishes and allow you to aesthetically characterize the system even after the first installation without changing the lighting performance. The safety cable supplied prevents accidental drops and the "fast plug" connection system to the driver allows quick and safe installation.

#### PRODUCTS CHARACTERISTICS

trimless recessed installation type material Aluminum Color Matt bronze 24 W Power Lumen output - Full emission 2054 Im 86 lm/W Efficacy Ø 95 mm. Diameter **Dimensions** h 165 mm. net weight 0,77 kg.