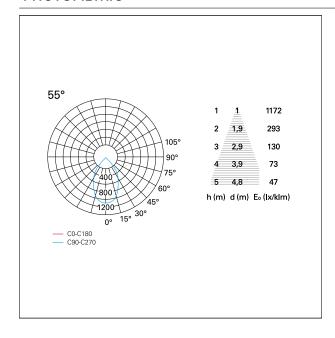

## **PHOTOMETRIC**

# Nemo TL Comfort

RTT22448 - Trimless + Matt Bronze Reflector - 15 W - 1450 lumen / 2700 K / CRI >90

| luminous effect     | wide |
|---------------------|------|
| optic               | 55°  |
| Beam angle - direct | 55°  |
| UGR                 | ≤ 19 |
| Cut Hood            | 48°  |