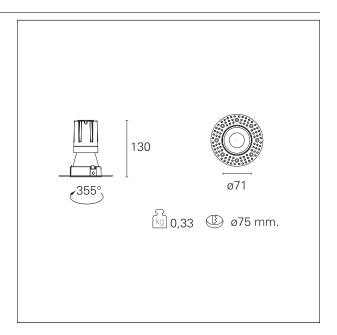

#### PRODUCTS CHARACTERISTICS

trimless recessed installation type material Aluminum Color Matt bronze 15 W Power Lumen output - Full emission 1369 lm 91 lm/W Efficacy Ø 71 mm. Diameter **Dimensions** h 130 mm. 0,33 kg. net weight

#### **HOLE RECESS DIMENSIONS**

hole recess diameter Ø 75 mm.