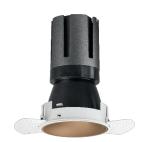

### Nemo TL Comfort

RTT22448 - Trimless + Matt Bronze Reflector - 15 W - 1450 lumen / 2700 K / CRI >90

#### PRODUCTS CHARACTERISTICS

trimless recessed installation type material Aluminum Color Matt bronze 15 W Power Lumen output - Full emission 1369 lm 91 lm/W Efficacy Ø 71 mm. Diameter **Dimensions** h 130 mm. 0,33 kg. net weight