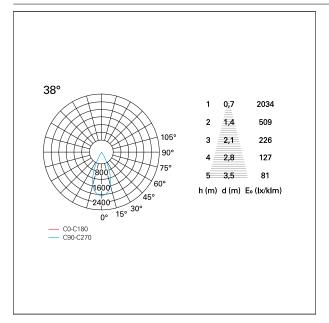

### PHOTOMETRIC

# Nemo TL Comfort

RTT22447 - Trimless + Matt Bronze Reflector - 15 W - 1450 lumen / 2700 K / CRI >90

| luminous effect<br>optic | flood<br>38° |
|--------------------------|--------------|
| Beam angle - direct      | 38°          |
| UGR                      | ≤ 17         |
| Cut Hood                 | <b>48</b> °  |

#### LIGHTING DETAILS

emission

rotationally symmetrical

PAN International Srl Via G. Michelucci, 1 50028 Barberino Tavarnelle Firenze, Italy Tel. +39 055 80 59 336/7 Fax +39 055 80 59 338 panint@panint.it www.panint.it