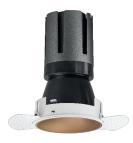

# Nemo TL Comfort

RTT22447 - Trimless + Matt Bronze Reflector - 15 W - 1450 lumen / 2700 K / CRI >90

#### DESCRIPTION

Nemo TL is the trimless series of the Nemo family designed for installations in plasterboard false ceilings with no visible edge. Models up to 24W are equipped with a pre-drilled fixed frame for direct fixing of the luminaire to the false ceiling; The 33W and 42W models are equipped with height-adjustable fixing frame. Nemo TL Comfort is the solution for installations with maximum visual comfort; thanks to its 48 ° cut off, the TL Comfort version of the Nemo series guarantees maximum control of direct glare. The lighting modules are all equipped with the latest generation of LEDs (CRI> 90 and SDCM <3). The interchangeable secondary reflectors are available in four different satin finishes and allow you to aesthetically characterize the system even after the first installation without changing the lighting performance. The safety cable supplied prevents accidental drops and the "fast plug" connection system to the driver allows quick and safe installation.

#### **PRODUCTS CHARACTERISTICS**

| installation type            | trimless recessed |                  |
|------------------------------|-------------------|------------------|
| material                     | Aluminum          |                  |
| Color                        | Matt bronze       |                  |
| Power                        | 15 W              |                  |
| Lumen output – Full emission | 1353 lm           |                  |
| Efficacy                     | 90 lm/W           |                  |
| Diameter                     | Ø 71 mm.          |                  |
| Dimensions                   | h 130 mm.         |                  |
| net weight                   | 0,33 kg.          |                  |
|                              |                   |                  |
|                              |                   | 🕅 0,33 🕲 ø75 mm. |
|                              |                   |                  |
|                              |                   |                  |
|                              |                   |                  |
|                              |                   |                  |