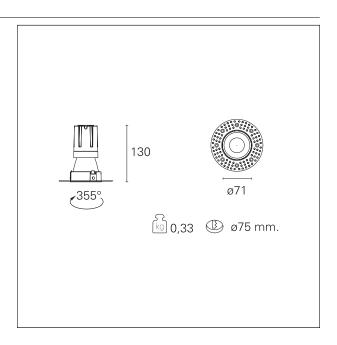

#### PRODUCTS CHARACTERISTICS

installation type
material
Color
Power
Lumen output - Full emission
Efficacy
Diameter
Dimensions
net weight

trimless recessed Aluminum Matt bronze 15 W 1353 Im 90 Im/W Ø 71 mm. h 130 mm. 0,33 kg.

#### **HOLE RECESS DIMENSIONS**

hole recess diameter Ø 75 mm.