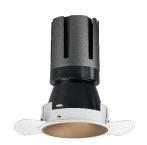

### Nemo TL Comfort

RTT22447PD - Trimless + Matt Bronze Reflector - 15 W - 1450 lumen / 2700 K / CRI >90

#### **DESCRIPTION**

Nemo TL is the trimless series of the Nemo family designed for installations in plasterboard false ceilings with no visible edge. Models up to 24W are equipped with a pre-drilled fixed frame for direct fixing of the luminaire to the false ceiling; The 33W and 42W models are equipped with height-adjustable fixing frame. Nemo TL Comfort is the solution for installations with maximum visual comfort; thanks to its 48 ° cut off, the TL Comfort version of the Nemo series guarantees maximum control of direct glare. The lighting modules are all equipped with the latest generation of LEDs (CRI> 90 and SDCM <3). The interchangeable secondary reflectors are available in four different satin finishes and allow you to aesthetically characterize the system even after the first installation without changing the lighting performance. The safety cable supplied prevents accidental drops and the "fast plug" connection system to the driver allows quick and safe installation.

#### PRODUCTS CHARACTERISTICS

installation type
material
Color
Power
Lumen output - Full emission
Efficacy
Diameter
Dimensions
net weight

trimless recessed Aluminum Matt bronze 15 W 1353 Im 90 Im/W Ø 71 mm. h 130 mm. 0,33 kg.