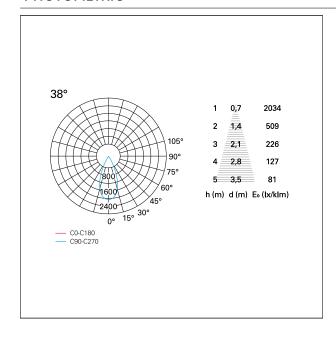

SS DIMENSIONS**

hole recess diameter Ø 75 mm.

#### **ENERGY CLASSIFICATION**





The lamps cannot be changed in the luminaire.

### LED SOURCE DETAILS

led source typeCoB LedLED brandBridgeluxLED current350 mALED voltage36 V

Service lifetime L80 / B20 - 50.000 h.

Light temperature 2700 K
CRI CRI >90
SDCM <3

#### **DRIVER CHARACTERISTICS**

driver Pan Digital
Power factor > 0,9
Operating temperature -20°C ÷ 45°C

### LIGHTING DETAILS

emission rotationally symmetrical



# Nemo TL Comfort

RTT22447PD - Trimless + Matt Bronze Reflector - 15 W - 1450 lumen / 2700 K / CRI >90

| luminous effect     | flood |
|---------------------|-------|
| optic               | 38°   |
| Beam angle - direct | 38°   |
| UGR                 | ≤ 17  |
| Cut Hood            | 48°   |

### **PHOTOMETRIC**