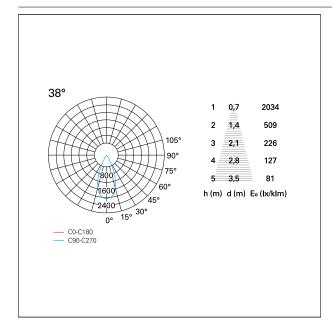

MENSIONS**

hole recess diameter Ø 75 mm.

#### **ENERGY CLASSIFICATION**





The lamps cannot be changed in the luminaire.

### LED SOURCE DETAILS

led source typeCoB LedLED brandBridgeluxLED current350 mALED voltage36 V

Service lifetime L80 / B20 - 50.000 h.

Light temperature 2700 K
CRI CRI >90
SDCM <3

#### **DRIVER CHARACTERISTICS**

driver 1...10V / Push
Power factor > 0,9

Operating temperature -20°C ÷ 45°C

#### LIGHTING DETAILS

emission rotationally symmetrical



# Nemo TL Comfort

RTT22447DM - Trimless + Matt Bronze Reflector - 15 W - 1450 lumen / 2700 K / CRI >90

| luminous effect     | flood |
|---------------------|-------|
| optic               | 38°   |
| Beam angle - direct | 38°   |
| UGR                 | ≤ 17  |
| Cut Hood            | 48°   |

### **PHOTOMETRIC**