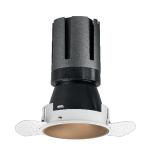

### Nemo TL Comfort

RTT22447DM - Trimless + Matt Bronze Reflector - 15 W - 1450 lumen / 2700 K / CRI >90

#### PRODUCTS CHARACTERISTICS

trimless recessed installation type material **Aluminum** Color Matt bronze 15 W Power Lumen output - Full emission 1353 lm 90 lm/W Efficacy Ø 71 mm. Diameter **Dimensions** h 130 mm.

# Nemo TL Comfort

RTT22447DM - Trimless + Matt Bronze Reflector - 15 W - 1450 lumen / 2700 K / CRI >90

# Nemo TL Comfort

RTT22447DM - Trimless + Matt Bronze Reflector - 15 W - 1450 lumen / 2700 K / CRI >90

| luminous effect     | flood |
|---------------------|-------|
| optic               | 38°   |
| Beam angle - direct | 38°   |
| UGR                 | ≤ 17  |
| Cut Hood            | 48°   |