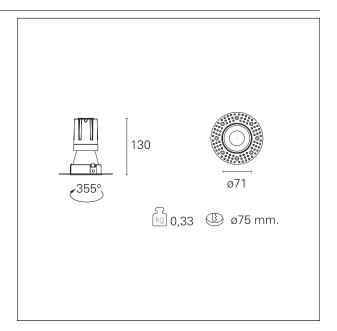

#### PRODUCTS CHARACTERISTICS

trimless recessed installation type material **Aluminum** Color Matt bronze 15 W Power Lumen output - Full emission 1353 lm 90 lm/W Efficacy Ø 71 mm. Diameter **Dimensions** h 130 mm.

# **ELECTRICAL CHARACTERISTICS**

 feeding
 220÷240 V

 driver
 1...10V / Push

 Insulation class
 Class II

net weight

0,33 kg.

#### **HOLE RECESS DIMENSIONS**

hole recess diameter Ø 75 mm.